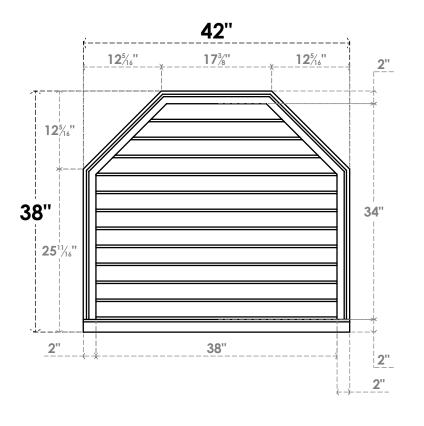

## GVPOT42X3803SN

42"W X 38"H OCTAGONAL TOP SURFACE MOUNT PVC GABLE VENT: NON-FUNCTIONAL, W/ 2"W X 2"P BRICKMOULD SILL FRAME

**FRONT** SIDE LOUVER HEIGHT: 2 7/8" LOUVER QTY: 12

EKENA MILLWORK 2300 WEST MAIN ST. CLARKSVILLE, TX 75426 TOLL FREE: 866-607-0453 WWW.EKENAMILLWORK.COM