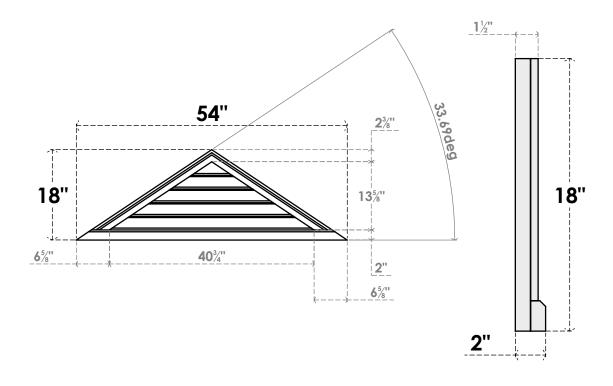

## GVPTR54X1803SF

54"W X 18"H TRIANGLE SURFACE MOUNT PVC GABLE VENT 8/12 PITCH: FUNCTIONAL, W/ 2"W X 2"P **BRICKMOULD SILL FRAME** 

**VENTING AREA: 20.39 SQ IN** 

LOUVER HEIGHT: 2 3/4"

LOUVER QTY: 5

**FRONT** 

SIDE

1. INSTALLATION TO BE COMPLETED IN ACCORDANCE WITH MANUFACTURER'S SPECIFICATIONS. 2. DRAWING MAY NOT BE TO SCALE

3. THIS DRAWING IS INTENDED FOR DESIGN AND PLANNING PURPOSES ONLY.

4. ALL INFORMATION CONTAINED HEREIN WAS CURRENT AT THE TIME OF DEVELOPMENT BUT MUST BE REVIEWED AND APPROVED BY THE PRODUCT MANUFACTURER TO BE CONSIDERED ACCURATE.