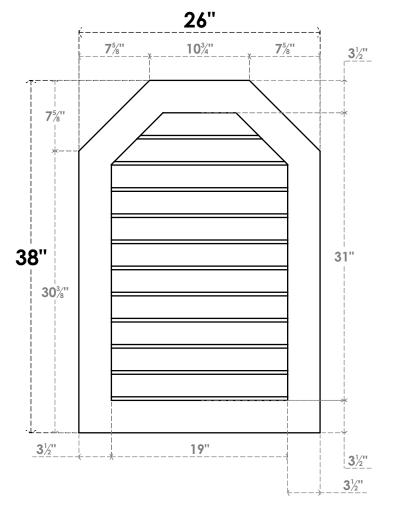

## GVPOT26X3801SN

26"W X 38"H OCTAGONAL TOP SURFACE MOUNT PVC GABLE VENT: NON-FUNCTIONAL, W/ 3-1/2"W X 1"P STANDARD FRAME

LOUVER HEIGHT: 2 7/8"

LOUVER QTY: 11

**FRONT** 

SIDE

EKENA MILLWORK 2300 WEST MAIN ST. CLARKSVILLE, TX 75426 TOLL FREE: 866-607-0453 WWW.EKENAMILLWORK.COM