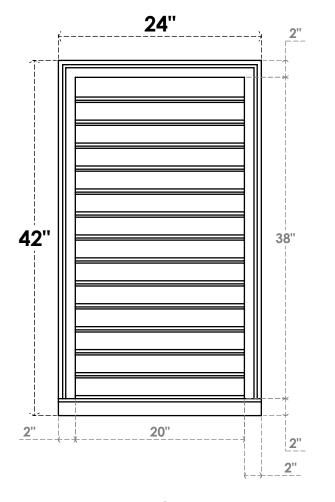

## **GVPVE24X4203SF**

24"W X 42"H RECTANGLE SURFACE MOUNT PVC GABLE VENT: FUNCTIONAL, W/ 2"W X 2"P **BRICKMOULD SILL FRAME** 

**VENTING AREA: 65 SQ IN** LOUVER HEIGHT: 2 3/4"

LOUVER QTY: 14

**FRONT** 

SIDE