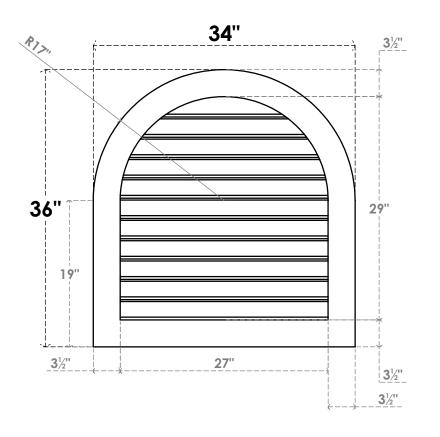

## GVPRT34X3601SF

34"W X 36"H ROUND TOP SURFACE MOUNT PVC GABLE VENT: FUNCTIONAL, W/ 3-1/2"W X 1"P STANDARD FRAME

**VENTING AREA: 63.55 SQ IN** 

LOUVER HEIGHT: 2 5/8"

LOUVER QTY: 11

**FRONT** 

SIDE

1. INSTALLATION TO BE COMPLETED IN ACCORDANCE WITH MANUFACTURER'S SPECIFICATIONS. 2. DRAWING MAY NOT BE TO SCALE