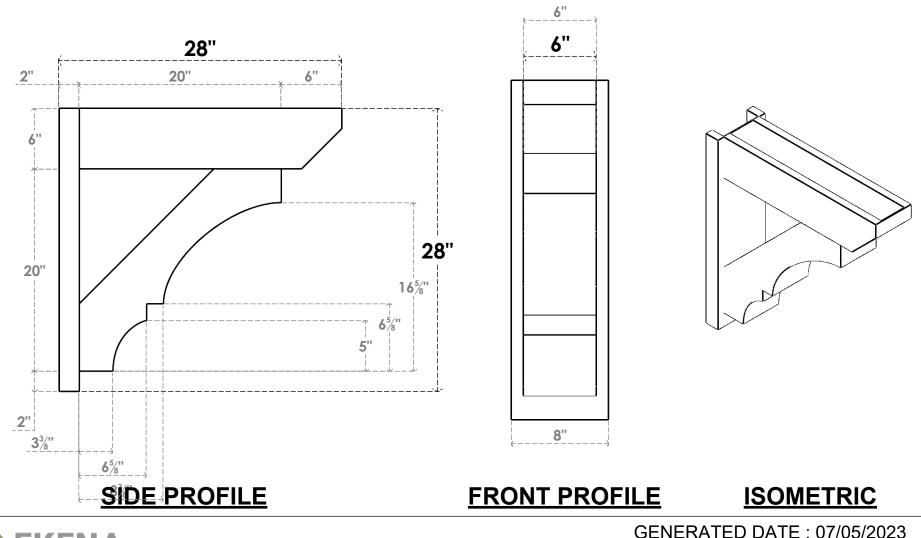

## ITEM NUMBER: OUTUROC060X080X28000X28000X060X020X060BOA24RCPR

6"W TOP X 8"W BACK X 28"D X 28"H X 6"T TOP X 2"T BACK TIMBERTHANE ROUGH CEDAR BALBOA FAUX WOOD OPEN OUTLOOKER, SLAT TOP AND BLOCK BACK, 6"W CLOSED BRACE, PRIMED TAN