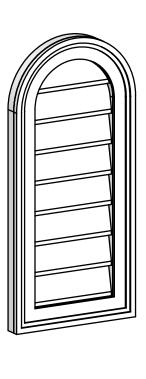

## GVPRT12X2602SN

12"W X 26"H ROUND TOP SURFACE MOUNT PVC GABLE VENT: NON-FUNCTIONAL, W/ 2"W X 1-1/2"P BRICKMOULD FRAME

**FRONT** 

SIDE

LOUVER HEIGHT: 2 3/4"

LOUVER QTY: 8

1. INSTALLATION TO BE COMPLETED IN ACCORDANCE WITH MANUFACTURER'S SPECIFICATIONS. 2. DRAWING MAY NOT BE TO SCALE