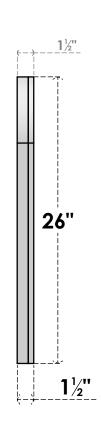

## GVPRT12X2602SN

12"W X 26"H ROUND TOP SURFACE MOUNT PVC GABLE VENT: NON-FUNCTIONAL, W/ 2"W X 1-1/2"P BRICKMOULD FRAME

**FRONT** 

SIDE

LOUVER HEIGHT: 2 3/4"

LOUVER QTY: 8

1. INSTALLATION TO BE COMPLETED IN ACCORDANCE WITH MANUFACTURER'S SPECIFICATIONS. 2. DRAWING MAY NOT BE TO SCALE