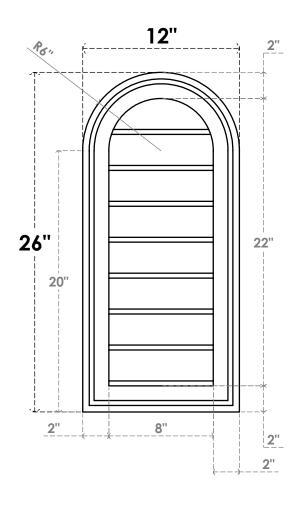

## GVPRT12X2602SN

12"W X 26"H ROUND TOP SURFACE MOUNT PVC GABLE VENT: NON-FUNCTIONAL, W/ 2"W X 1-1/2"P BRICKMOULD FRAME

**FRONT** 

SIDE

LOUVER HEIGHT: 2 3/4"

LOUVER QTY: 8

1. INSTALLATION TO BE COMPLETED IN ACCORDANCE WITH MANUFACTURER'S SPECIFICATIONS. 2. DRAWING MAY NOT BE TO SCALE