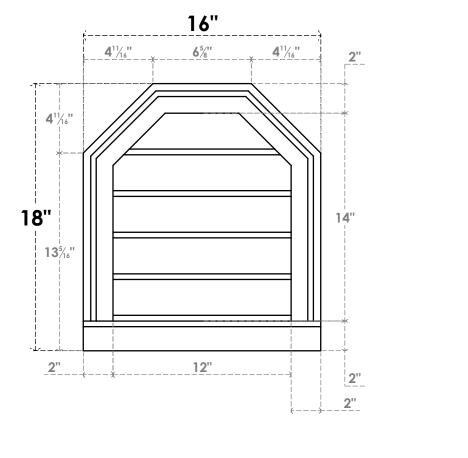

## GVPOT16X1803SN

16"W X 18"H OCTAGONAL TOP SURFACE MOUNT PVC GABLE VENT: NON-FUNCTIONAL, W/ 2"W X 2"P BRICKMOULD SILL FRAME

**1**<sup>1</sup>/<sub>2</sub>"

LOUVER HEIGHT: 2 3/4" LOUVER QTY: 5

NOTES

FRONT

1. INSTALLATION TO BE COMPLETED IN ACCORDANCE WITH MANUFACTURER'S SPECIFICATIONS. 2. DRAWING MAY NOT BE TO SCALE

SIDE

2. DRAWING MAT NOT BE TO SCALE
3. THIS DRAWING IS INTENDED FOR DESIGN AND PLANNING PURPOSES ONLY.
4. ALL INFORMATION CONTAINED HEREIN WAS CURRENT AT THE TIME OF DEVELOPMENT BUT MUST BE REVIEWED AND APPROVED BY THE PRODUCT MANUFACTURER TO BE CONSIDERED ACCURATE.
5. ARCHITECTURAL GRADE PVC PRODUCTS ARE MADE FROM EXPANDED CELLULAR PVC AND COME NATURALLY WHITE BUT MAY BE