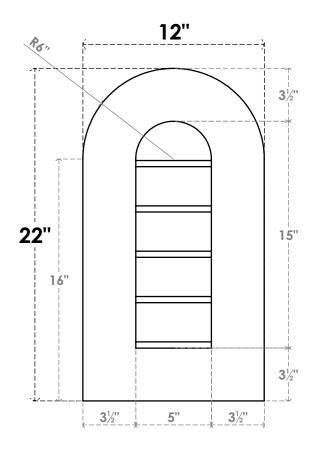

## GVPRT12X2201SN

12"W X 22"H ROUND TOP SURFACE MOUNT PVC GABLE VENT: NON-FUNCTIONAL, W/ 3-1/2"W X 1"P STANDARD FRAME

**FRONT** 

SIDE

LOUVER HEIGHT: 3" LOUVER QTY: 5

1. INSTALLATION TO BE COMPLETED IN ACCORDANCE WITH MANUFACTURER'S SPECIFICATIONS. 2. DRAWING MAY NOT BE TO SCALE