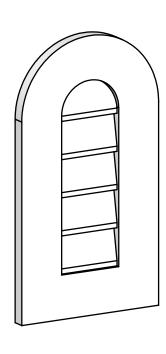

## GVPRT12X2201SN

12"W X 22"H ROUND TOP SURFACE MOUNT PVC GABLE VENT: NON-FUNCTIONAL, W/ 3-1/2"W X 1"P STANDARD FRAME

**FRONT** 

SIDE

LOUVER HEIGHT: 3" LOUVER QTY: 5

1. INSTALLATION TO BE COMPLETED IN ACCORDANCE WITH MANUFACTURER'S SPECIFICATIONS. 2. DRAWING MAY NOT BE TO SCALE