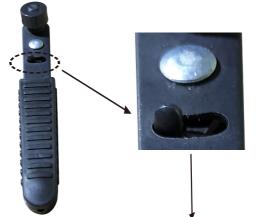

Turn the ratchet wrench left or right to tighten or loosen the screw.

Connect right back panel(Part D) and middle back panel(Part E) with I,H and G.

Don't Tighten Bolts !

Connect left back panel (Part F) in the same way.