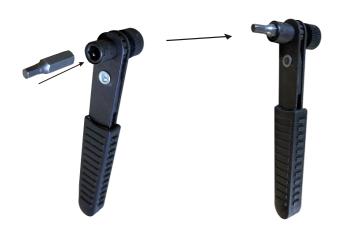

Turn the ratchet wrench left or right to tighten or loosen the screw.

Connect right back panel(Part D) and middle back panel(Part E) with I,H and G.

Don't Tighten Bolts !

Connect left back panel (Part F) in the same way.