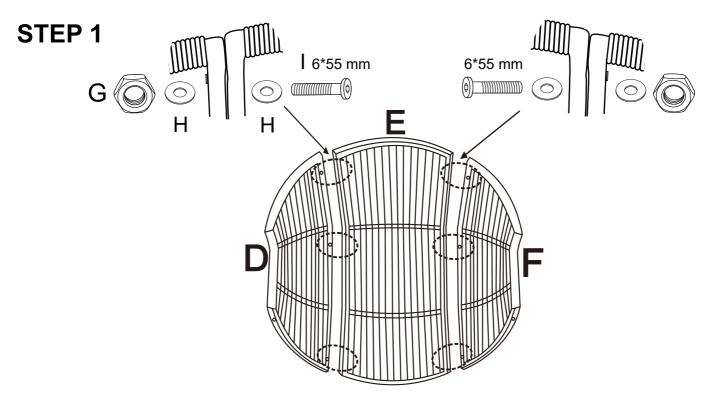

Turn the ratchet wrench left or right to tighten or loosen the screw.

Connect right back panel(Part D) and middle back panel(Part E) with I,H and G.

Don't Tighten Bolts !

Connect left back panel (Part F) in the same way.