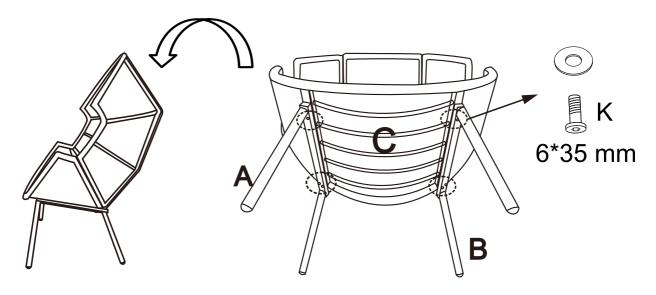

Buckle the back parts upside down on the floor.

Connect back panels and seat with J (6\*62mm),H and G.

Tighten all the bolts !

## **STEP 3**

Connect legs and seat with bolts and washers.

Tighten all the bolts !

**STEP 4** 

Pasten the t

Both seat cushions are tied here.

Fasten the ties