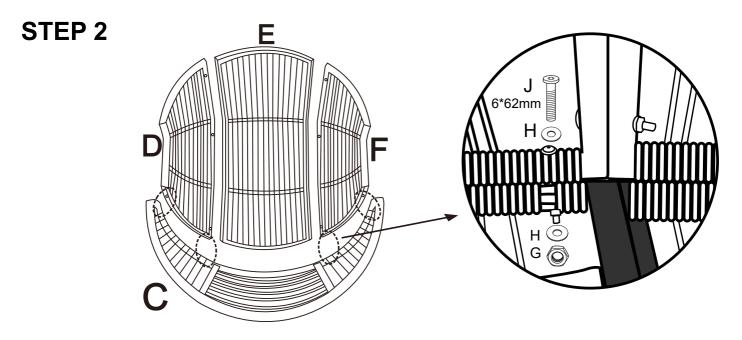

Turn the ratchet wrench left or right to tighten or loosen the screw.

Connect right back panel(Part D) and middle back panel(Part E) with I,H and G.

Don't Tighten Bolts !

Connect left back panel (Part F) in the same way.

Buckle the back parts upside down on the floor.

Connect back panels and seat with J (6\*62mm),H and G.

Tighten all the bolts !