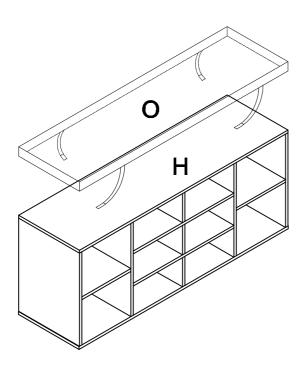

# **Parts Identification**

| Α    | В   | C   | D   | E   | F    |
|------|-----|-----|-----|-----|------|
|      |     |     |     |     |      |
| 1PC  | 1PC | 1PC | 1PC | 1PC | 2PCS |
| G    | Н   |     | ĺ   |     | J    |
|      |     |     |     |     |      |
| 2PCS | 1PC |     | 1PC |     | 2PCS |
| K    | 0   |     |     |     |      |
|      |     |     |     |     |      |
| 2PCS | 1P  | С   |     |     |      |