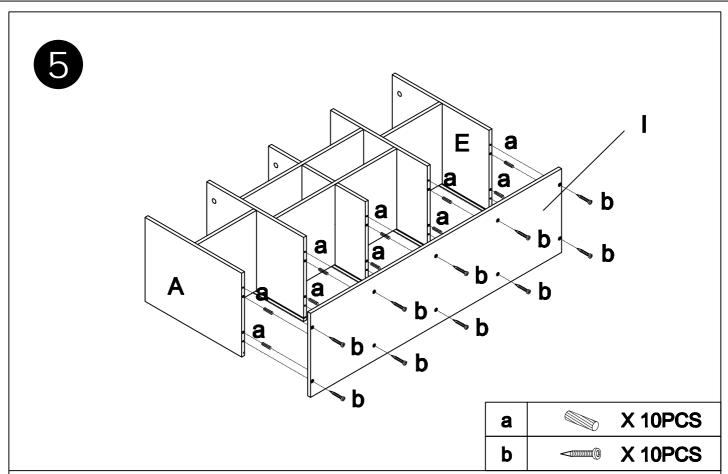

# **Parts Identification**

| Α    | В   | C   | D   | E   | F    |
|------|-----|-----|-----|-----|------|
|      |     |     |     |     |      |
| 1PC  | 1PC | 1PC | 1PC | 1PC | 2PCS |
| G    | Н   |     | ĺ   |     | J    |
|      |     |     |     |     |      |
| 2PCS | 1PC |     | 1PC |     | 2PCS |
| K    | 0   |     |     |     |      |
|      |     |     |     |     |      |
| 2PCS | 1P  | С   |     |     |      |