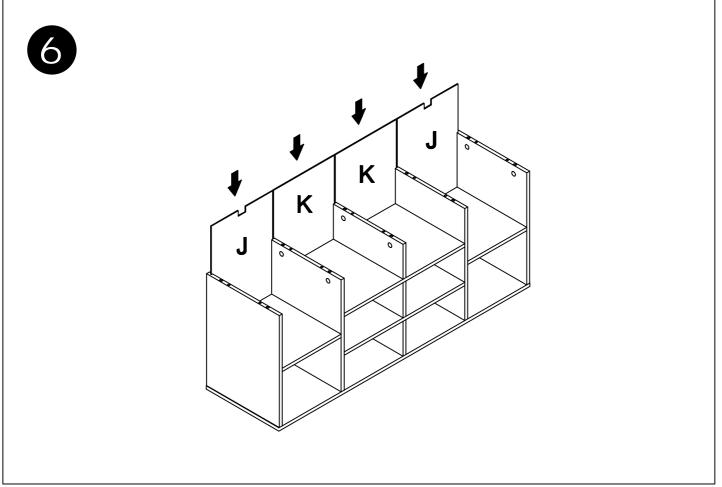

# **Parts Identification**

| Α    | В   | C   | D   | E   | F    |
|------|-----|-----|-----|-----|------|
|      |     |     |     |     |      |
| 1PC  | 1PC | 1PC | 1PC | 1PC | 2PCS |
| G    | Н   |     | ĺ   |     | J    |
|      |     |     |     |     |      |
| 2PCS | 1PC |     | 1PC |     | 2PCS |
| K    | 0   |     |     |     |      |
|      |     |     |     |     |      |
| 2PCS | 1P  | С   |     |     |      |