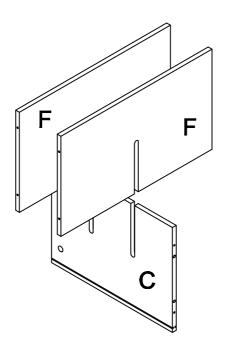

# **Parts Identification**

| Α    | В   | C   | D   | E   | F    |
|------|-----|-----|-----|-----|------|
|      |     |     |     |     |      |
| 1PC  | 1PC | 1PC | 1PC | 1PC | 2PCS |
| G    | Н   |     | ĺ   |     | J    |
|      |     |     |     |     |      |
| 2PCS | 1PC |     | 1PC |     | 2PCS |
| K    | 0   |     |     |     |      |
|      |     |     |     |     |      |
| 2PCS | 1P  | С   |     |     |      |