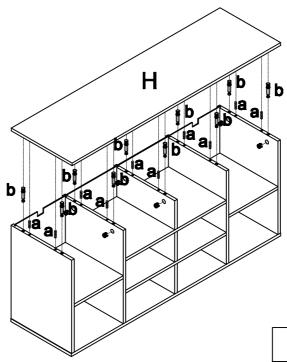

# **Parts Identification**

| Α    | В   | C   | D   | E   | F    |
|------|-----|-----|-----|-----|------|
|      |     |     |     |     |      |
| 1PC  | 1PC | 1PC | 1PC | 1PC | 2PCS |
| G    | Н   |     | ĺ   |     | J    |
|      |     |     |     |     |      |
| 2PCS | 1PC |     | 1PC |     | 2PCS |
| K    | 0   |     |     |     |      |
|      |     |     |     |     |      |
| 2PCS | 1P  | С   |     |     |      |