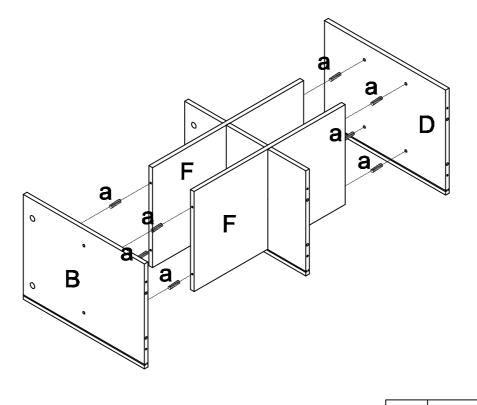

# **Parts Identification**

| Α    | В   | C   | D   | E   | F    |
|------|-----|-----|-----|-----|------|
|      |     |     |     |     |      |
| 1PC  | 1PC | 1PC | 1PC | 1PC | 2PCS |
| G    | Н   |     | ĺ   |     | J    |
|      |     |     |     |     |      |
| 2PCS | 1PC |     | 1PC |     | 2PCS |
| K    | 0   |     |     |     |      |
|      |     |     |     |     |      |
| 2PCS | 1P  | С   |     |     |      |