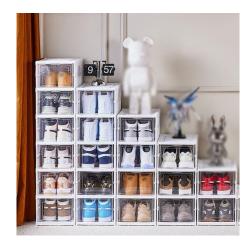

## **Application**

This shoe box is suitable for living rooms, bedrooms, cloakrooms, and offices, and can store shoes, books, and other items that need to be neatly arranged. This storage box can not only store shoes. Its uses are very extensive. It can also be used to store clothes, books, CDs, and more, whether in the bedroom, cloakroom, bathroom or even office, it will be a good helper for storing items.