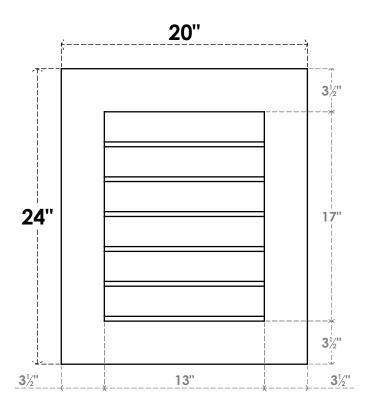

## GVPVE20X2401SN

20"W X 24"H RECTANGLE SURFACE MOUNT PVC GABLE VENT: NON-FUNCTIONAL, W/ 3-1/2"W X 1"P STANDARD FRAME

**FRONT** 

SIDE

LOUVER HEIGHT: 2 7/8"

LOUVER QTY: 6

EKENA MILLWORK 2300 WEST MAIN ST. CLARKSVILLE, TX 75426 TOLL FREE: 866-607-0453 WWW.EKENAMILLWORK.COM