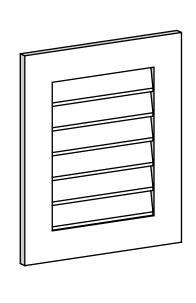

## GVPVE20X2401SN

20"W X 24"H RECTANGLE SURFACE MOUNT PVC GABLE VENT: NON-FUNCTIONAL, W/ 3-1/2"W X 1"P STANDARD FRAME

**FRONT** 

SIDE

LOUVER HEIGHT: 2 7/8"

LOUVER QTY: 6

EKENA MILLWORK 2300 WEST MAIN ST. CLARKSVILLE, TX 75426 TOLL FREE: 866-607-0453 WWW.EKENAMILLWORK.COM