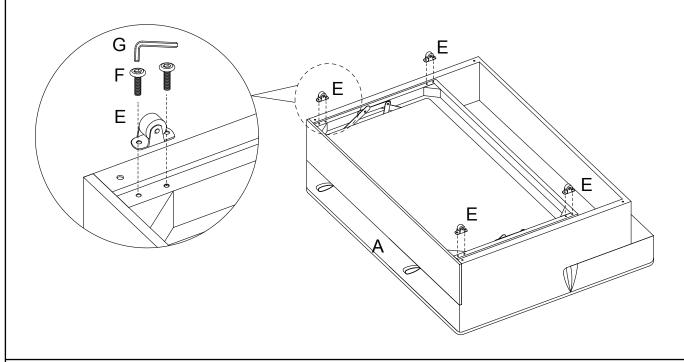

### Warning

This product is for home use only and not intended for commercial establishment.

Place the sofa bed body (A) upside down on the floor, fix the castor (E) x 4PCS to the hole position as shown in the drawing ,fully tighten the castors with bolt (F) x 8PCS by allen key (G).