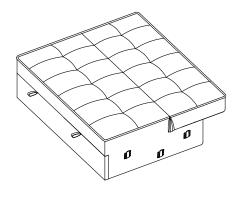

### Warning

This product is for home use only and not intended for commercial establishment.

Place the sofa bed body (A) upside down on the floor, fix the castor (E) x 4PCS to the hole position as shown in the drawing ,fully tighten the castors with bolt (F) x 8PCS by allen key (G).

Step 2

Fix the round leg (D) x 4PCS to the indicated hole position at the bottom. Make sure to screw all the round legs securely.

Place the sofa bed body (A) upright standing on the floor, take the 2pcs of armrests (B) and assemble them on both side of the sofa bed body (A) by inserting their brackets.