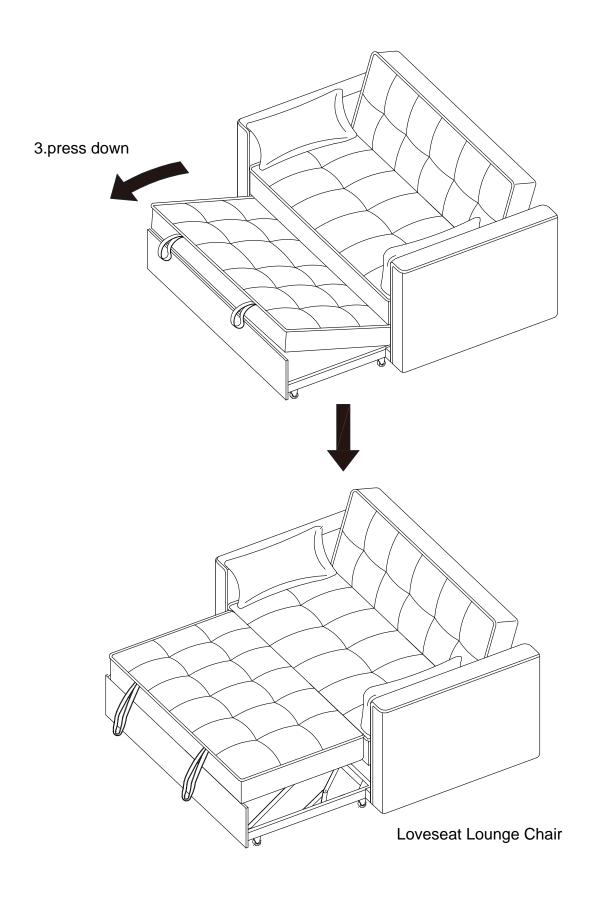

#### Step 4

- A) Now you can get a Bench with armrests
- B) Raise the backrest , and you can convert it into loveseat sofa. Put the 2ps pillows on loveseat sofa as you like.

Step 5

Pull the handle out at the front, sliding the bed frame out on smooth-running castors. you can follow the three steps: 1. pull out -> 2. lift up 3-> press down

C) After pull out and lift up the drawer bed frame ,then press it down to keep the drawer bed frame flat as the sofa seat,now you can take it as a loveseat lounge chair

D) Adjust the backrest by pushing it forwards and then backwards until it is flat. Now you can use it as a bed.