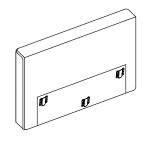

Step 2

Fix the round leg (D) x 4PCS to the indicated hole position at the bottom. Make sure to screw all the round legs securely.

Place the sofa bed body (A) upright standing on the floor, take the 2pcs of armrests (B) and assemble them on both side of the sofa bed body (A) by inserting their brackets.