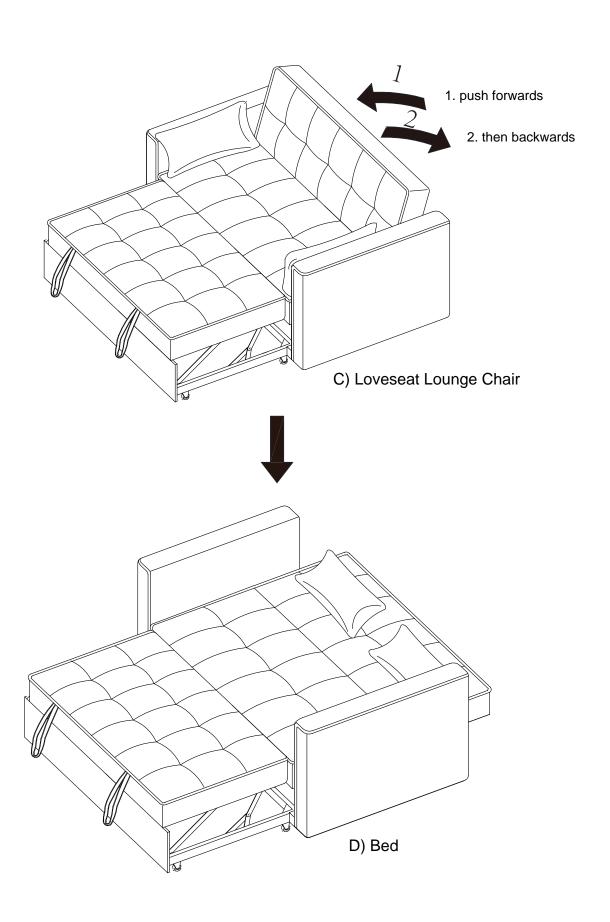

C) After pull out and lift up the drawer bed frame ,then press it down to keep the drawer bed frame flat as the sofa seat,now you can take it as a loveseat lounge chair

D) Adjust the backrest by pushing it forwards and then backwards until it is flat. Now you can use it as a bed.