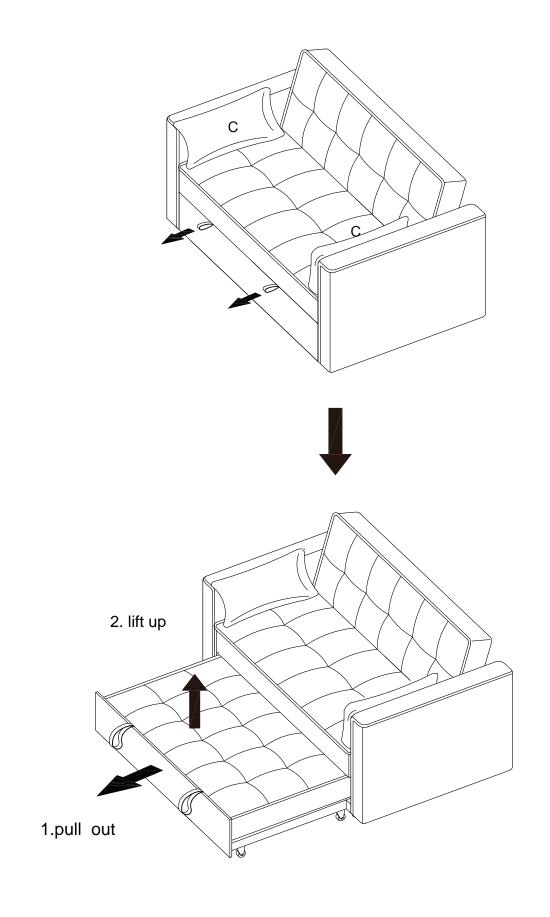

#### Step 4

- A) Now you can get a Bench with armrests
- B) Raise the backrest , and you can convert it into loveseat sofa. Put the 2ps pillows on loveseat sofa as you like.

Step 5

Pull the handle out at the front, sliding the bed frame out on smooth-running castors. you can follow the three steps: 1. pull out -> 2. lift up 3-> press down

C) After pull out and lift up the drawer bed frame ,then press it down to keep the drawer bed frame flat as the sofa seat,now you can take it as a loveseat lounge chair

D) Adjust the backrest by pushing it forwards and then backwards until it is flat. Now you can use it as a bed.