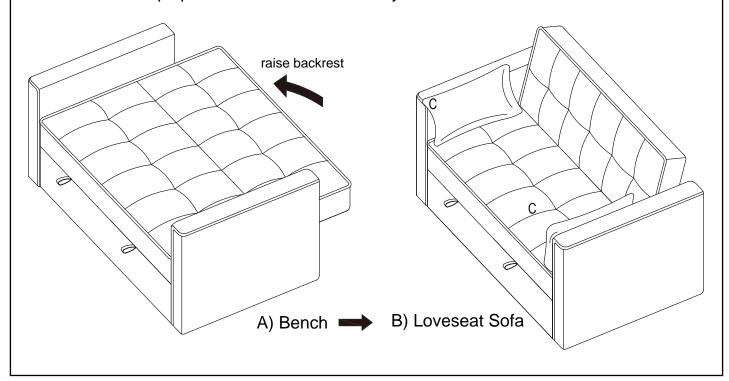

#### Step 4

- A) Now you can get a Bench with armrests
- B) Raise the backrest , and you can convert it into loveseat sofa. Put the 2ps pillows on loveseat sofa as you like.

Step 5

Pull the handle out at the front, sliding the bed frame out on smooth-running castors. you can follow the three steps: 1. pull out -> 2. lift up 3-> press down