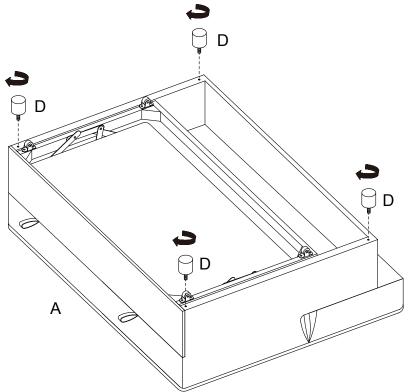

### Warning

This product is for home use only and not intended for commercial establishment.

Place the sofa bed body (A) upside down on the floor, fix the castor (E) x 4PCS to the hole position as shown in the drawing ,fully tighten the castors with bolt (F) x 8PCS by allen key (G).

Step 2

Fix the round leg (D) x 4PCS to the indicated hole position at the bottom. Make sure to screw all the round legs securely.

Place the sofa bed body (A) upright standing on the floor, take the 2pcs of armrests (B) and assemble them on both side of the sofa bed body (A) by inserting their brackets.