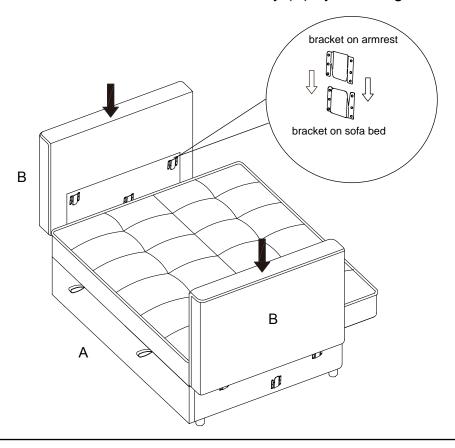

Step 2

Fix the round leg (D) x 4PCS to the indicated hole position at the bottom. Make sure to screw all the round legs securely.

Place the sofa bed body (A) upright standing on the floor, take the 2pcs of armrests (B) and assemble them on both side of the sofa bed body (A) by inserting their brackets.