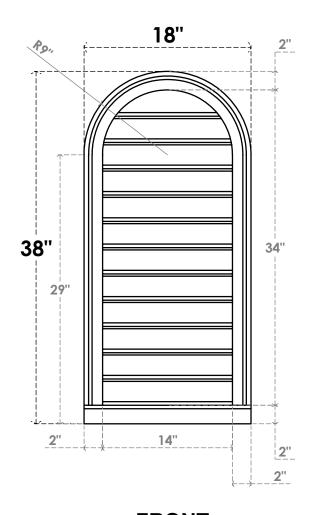

## GVPRT18X3803SF

18"W X 38"H ROUND TOP SURFACE MOUNT PVC GABLE VENT: FUNCTIONAL, W/ 2"W X 2"P **BRICKMOULD SILL FRAME** 

**VENTING AREA: 37.87 SQ IN** 

LOUVER HEIGHT: 2 7/8"

LOUVER QTY: 12

**FRONT** 

SIDE

1. INSTALLATION TO BE COMPLETED IN ACCORDANCE WITH MANUFACTURER'S SPECIFICATIONS. 2. DRAWING MAY NOT BE TO SCALE