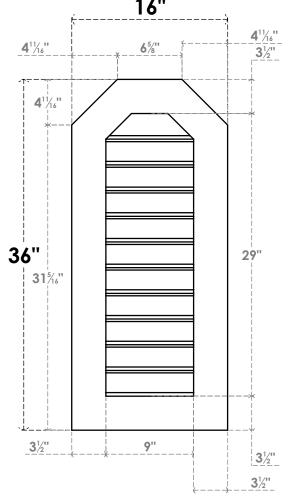

## GVPOT16X3601SF

16"W X 36"H OCTAGONAL TOP SURFACE MOUNT PVC GABLE VENT: FUNCTIONAL, W/ 3-1/2"W X 1"P STANDARD FRAME 16"

**VENTING AREA: 22.5 SQ IN** LOUVER HEIGHT: 2 5/8"

LOUVER QTY: 11

**FRONT** 

**NOTES** 