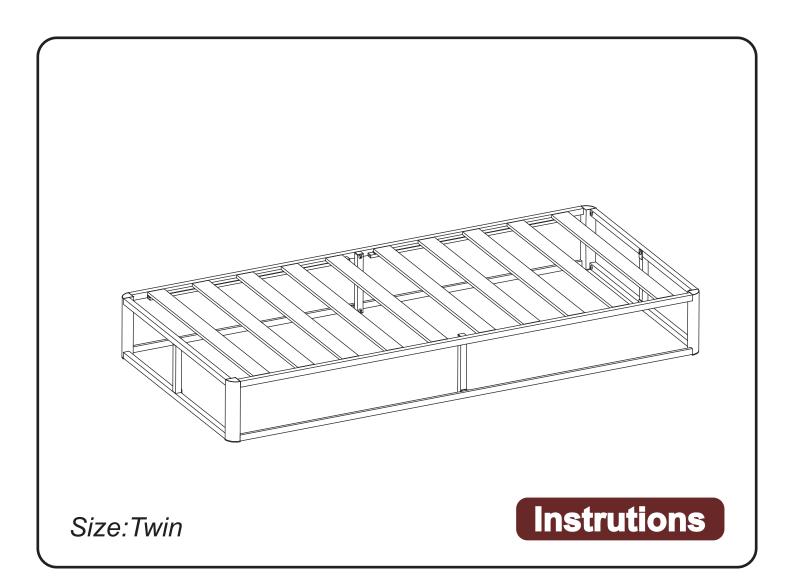

## **Components** ➤ A×2pcs **B**×2pcs •4pcs **⊜**×2pcs 0 0 F ×2pcs 1 ×12pcs M8-15 2×4pcs M8-35 ③×2pcs Allen Wrench