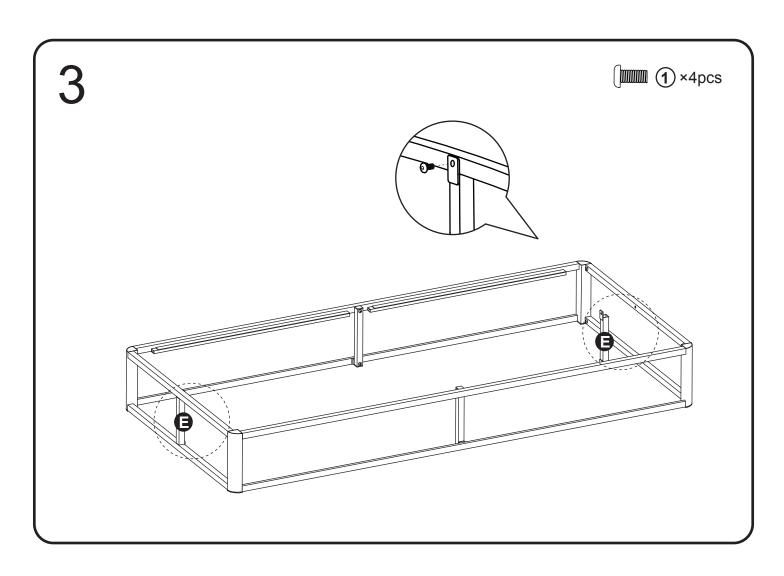

## **Components** ➤ A×2pcs **B**×2pcs •4pcs **⊜**×2pcs 0 0 F ×2pcs 1 ×12pcs M8-15 2×4pcs M8-35 ③×2pcs Allen Wrench