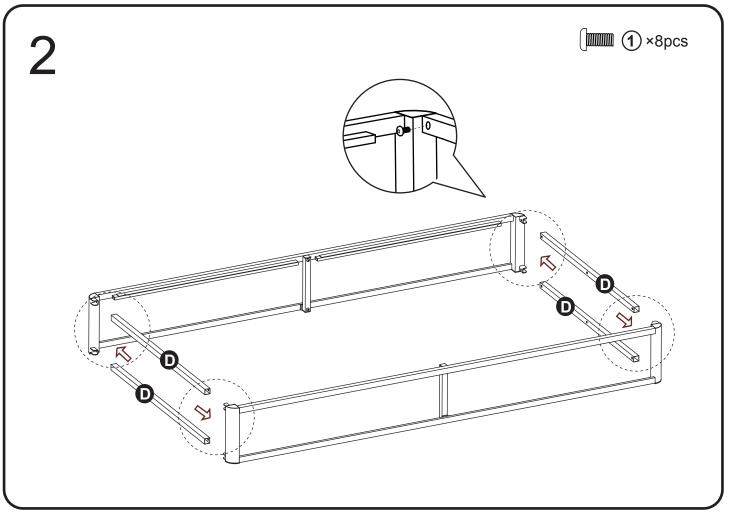

## **Components** ➤ A×2pcs **B**×2pcs •4pcs **⊜**×2pcs 0 0 F ×2pcs 1 ×12pcs M8-15 2×4pcs M8-35 ③×2pcs Allen Wrench