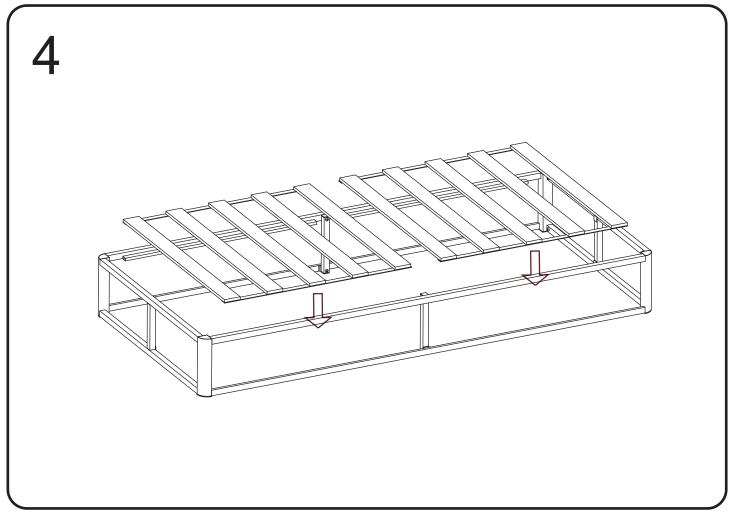

## **Components** ➤ A×2pcs **B**×2pcs •4pcs **⊜**×2pcs 0 0 F ×2pcs 1 ×12pcs M8-15 2×4pcs M8-35 ③×2pcs Allen Wrench