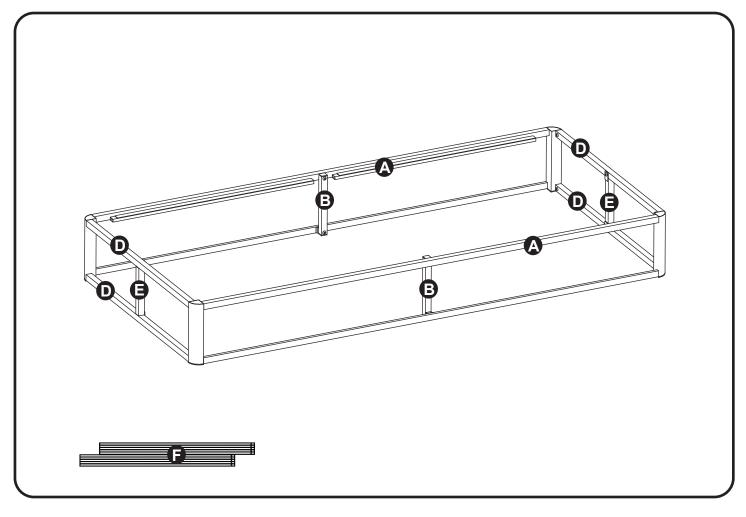

## **Components** ➤ A×2pcs **B**×2pcs •4pcs **⊜**×2pcs 0 0 F ×2pcs 1 ×12pcs M8-15 2×4pcs M8-35 ③×2pcs Allen Wrench