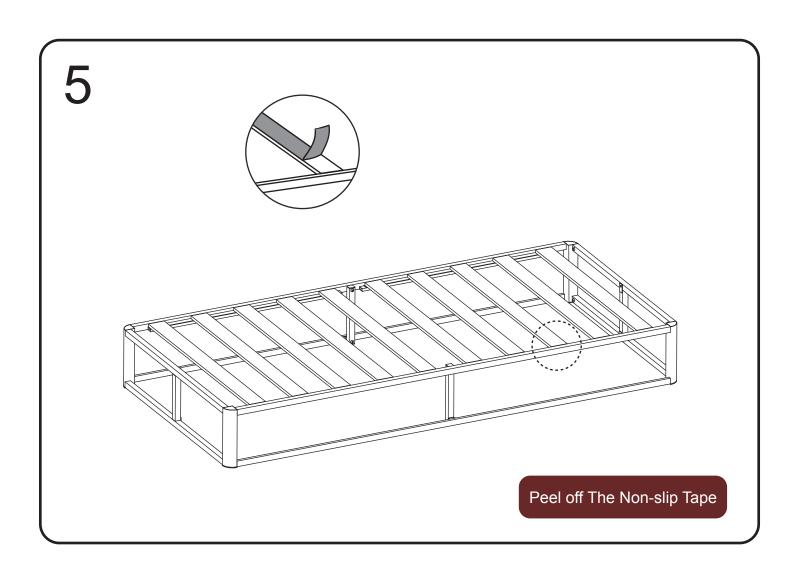

## **Components** ➤ A×2pcs **B**×2pcs •4pcs **⊜**×2pcs 0 0 F ×2pcs 1 ×12pcs M8-15 2×4pcs M8-35 ③×2pcs Allen Wrench