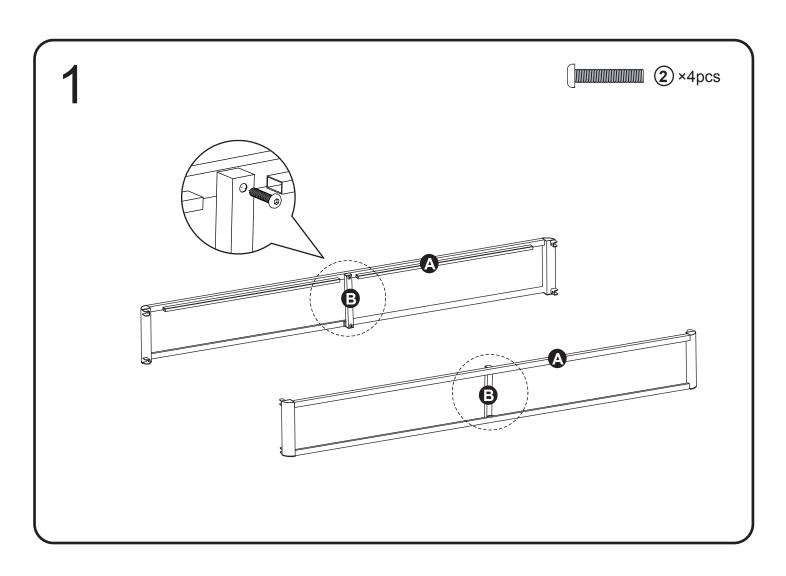

## **Components** ➤ A×2pcs **B**×2pcs •4pcs **⊜**×2pcs 0 0 F ×2pcs 1 ×12pcs M8-15 2×4pcs M8-35 ③×2pcs Allen Wrench