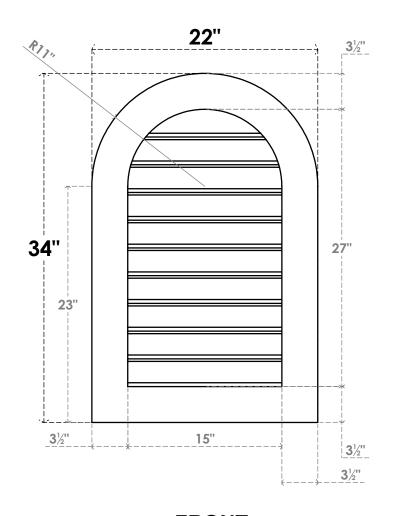

## GVPRT22X3401SF

22"W X 34"H ROUND TOP SURFACE MOUNT PVC GABLE VENT: FUNCTIONAL, W/ 3-1/2"W X 1"P STANDARD FRAME

**VENTING AREA: 32.9 SQ IN** 

LOUVER HEIGHT: 2 3/4"

LOUVER QTY: 10

**FRONT** 

SIDE

1. INSTALLATION TO BE COMPLETED IN ACCORDANCE WITH MANUFACTURER'S SPECIFICATIONS. 2. DRAWING MAY NOT BE TO SCALE