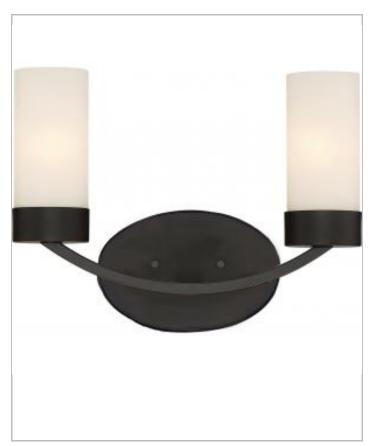

## General

| Finish                    | Mahogany Bronze |
|---------------------------|-----------------|
| Style                     | Traditional     |
| Number of Lamps           | 2               |
| Height (in.)              | 10.13           |
| Width (in.)               | 14.00           |
| Extension (in.)           | 6.00            |
| Indoor or Outdoor Fixture | Indoor          |

| Specifications       |                   |
|----------------------|-------------------|
| Base                 | Medium            |
| Bulb Type            | Incandescent      |
| Max Wattage          | 100               |
| Voltage              | 120V              |
| Bulb Included        | No                |
| Glass Description    | Satin White Glass |
| Weight (lb.)         | 3.99              |
| Up/Down Installation | Up Only           |
| Fixture Type         | Vanity            |
| Fixture Material     | Satin White Glass |

| Dimensions                        |      |
|-----------------------------------|------|
| Back Plate or Canopy Length (in.) | 6.67 |
| Back Plate or Canopy Width (in.)  | 4.57 |
| Back Plate or Canopy Height (in.) | 1    |