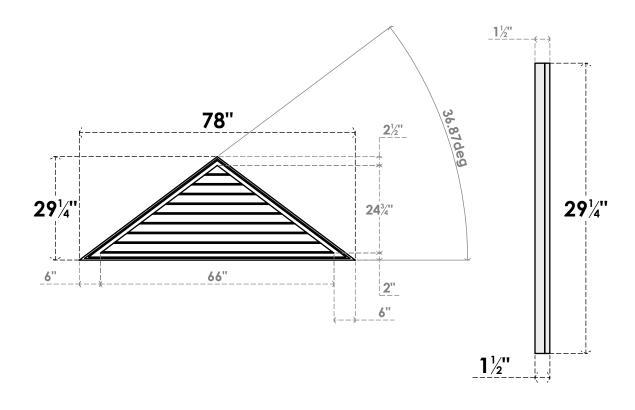

## GVPTR78X2902SN

78"W X 29-1/4"H TRIANGLE SURFACE MOUNT PVC GABLE VENT 9/12 PITCH: NON-FUNCTIONAL, W/ 2"W X 1-1/2"P BRICKMOULD FRAME

**FRONT** 

SIDE

LOUVER HEIGHT: 2 3/4" LOUVER QTY: 9

1. INSTALLATION TO BE COMPLETED IN ACCORDANCE WITH MANUFACTURER'S SPECIFICATIONS. 2. DRAWING MAY NOT BE TO SCALE