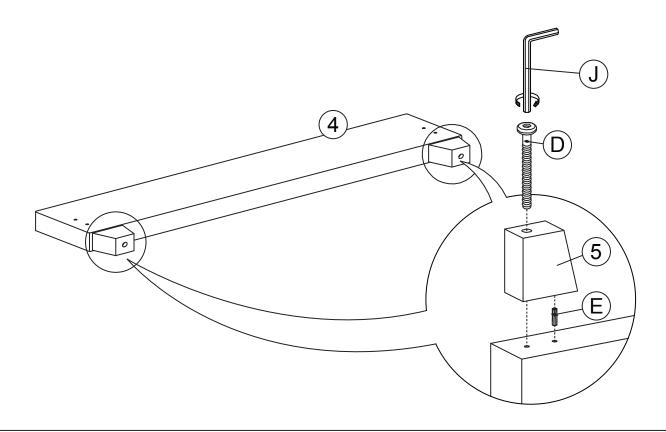

### STEP 3

#### ASSEMBLY TOOLS REQUIRED

1. Screwdriver (not provide)

2. Hammer (not provide)

Skip the power trip this time.

| HARDWARES LIST |                           |                  |        |  |
|----------------|---------------------------|------------------|--------|--|
| ITEM           | DESCRIPTION               | DRAWING          | QTY    |  |
| А              | JCBC SCREW M8 x 20MM      |                  | 8 PCS  |  |
| В              | JCBC SCREW M6 x 25MM      | (a)              | 8 PCS  |  |
| С              | JCBC SCREW M6 x 50MM      | (a)—mmm          | 6 PCS  |  |
| D              | JCBC SCREW M6 x 100MM     | (a)—             | 2 PCS  |  |
| E              | WOOD DOWEL M8 x 30MM      |                  | 2 PCS  |  |
| F              | SPRING WASHER M6 x 12MM   |                  | 14 PCS |  |
| G              | FLAT WASHER M6 x 19MM     |                  | 14 PCS |  |
| Н              | CSK C/B SCREW (M4 x 32MM) | ( <del>†</del> ) | 8 PCS  |  |
| I              | M5 ALLEN KEY (65MM)       |                  | 1 PC   |  |
| J              | M4 ALLEN KEY (100MM)      |                  | 1 PC   |  |