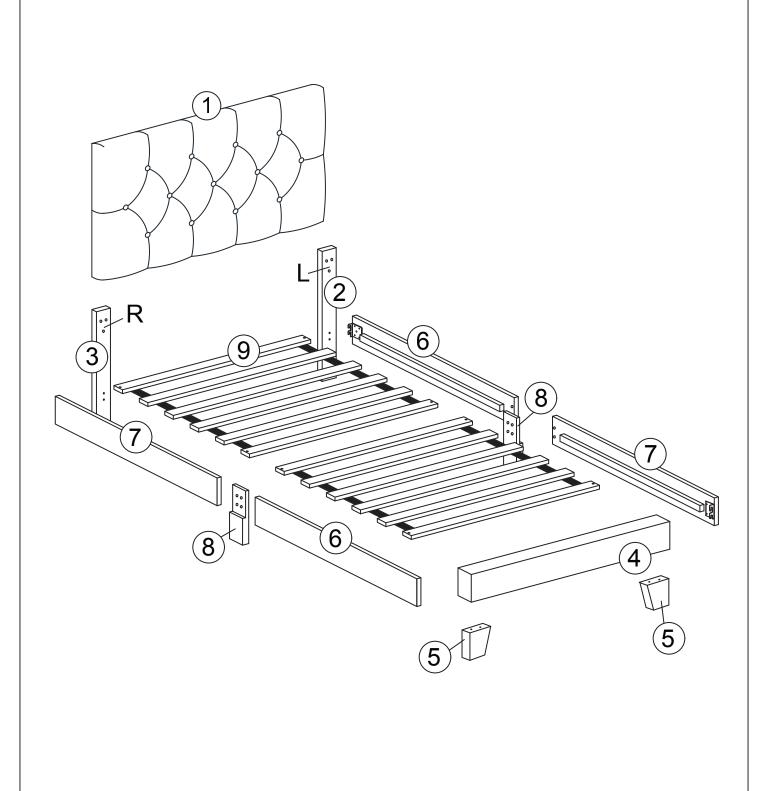

| ASSEMBLY INSTRUCTION |                                 |         |        |  |
|----------------------|---------------------------------|---------|--------|--|
| PARTS LIST           |                                 |         |        |  |
| ITEM                 | DESCRIPTION                     | DRAWING | QTY    |  |
| 1                    | HEADBOARD                       |         | 1 PC   |  |
| 2                    | HEADBOARD LEG<br>WITH LABEL "L" |         | 1 PC   |  |
| 3                    | HEADBOARD LEG<br>WITH LABEL "R" |         | 1 PC   |  |
| 4                    | FOOTBOARD                       |         | 1 PC   |  |
| 5                    | FOOTBOARD LEG                   |         | 2 PCS  |  |
| 6                    | SIDE RAIL (L)                   |         | 2 PCS  |  |
| 7                    | SIDE RAIL (R)                   |         | 2 PCS  |  |
| 8                    | SIDE RAIL LEG                   | 0000    | 2 PCS  |  |
| 9                    | SLAT                            |         | 2 ROLL |  |
|                      |                                 |         |        |  |

#### **PARTS'LOCATION**