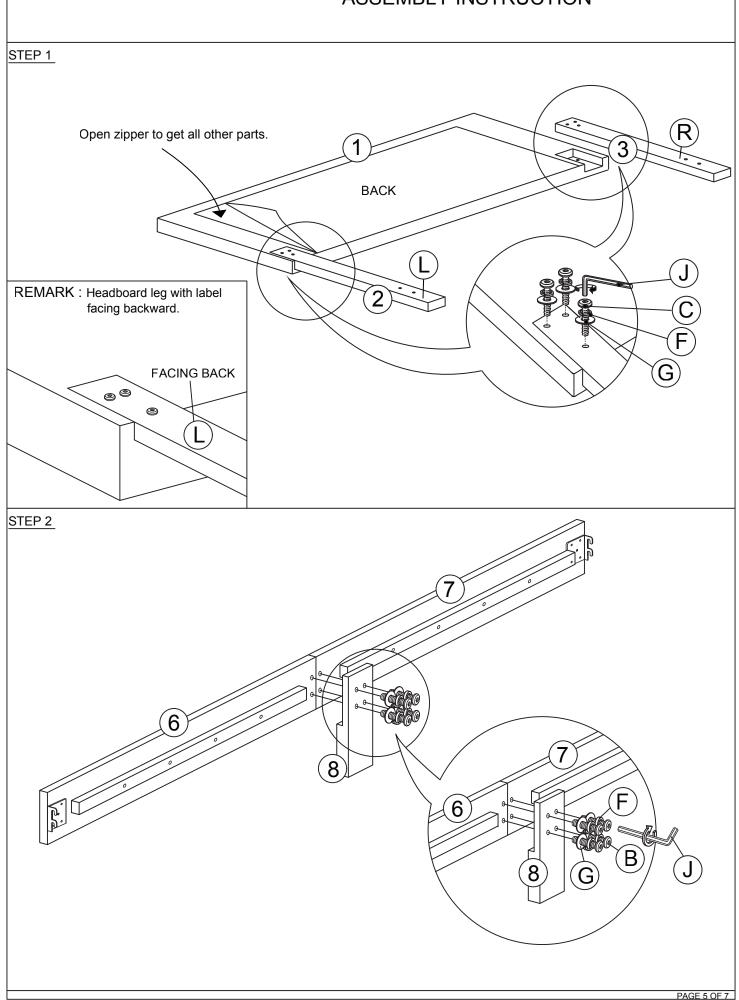

|         | 1 PC   |  |
| 2                    | HEADBOARD LEG<br>WITH LABEL "L" |         | 1 PC   |  |
| 3                    | HEADBOARD LEG<br>WITH LABEL "R" |         | 1 PC   |  |
| 4                    | FOOTBOARD                       |         | 1 PC   |  |
| 5                    | FOOTBOARD LEG                   |         | 2 PCS  |  |
| 6                    | SIDE RAIL (L)                   |         | 2 PCS  |  |
| 7                    | SIDE RAIL (R)                   |         | 2 PCS  |  |
| 8                    | SIDE RAIL LEG                   | 0000    | 2 PCS  |  |
| 9                    | SLAT                            |         | 2 ROLL |  |
|                      |                                 |         |        |  |

PAGE 3 OF 7

#### **PARTS'LOCATION**





### STEP 3



### STEP 4



PAGE 6 OF 7

STEP 5



**ASSEMBLY COMPLETED**