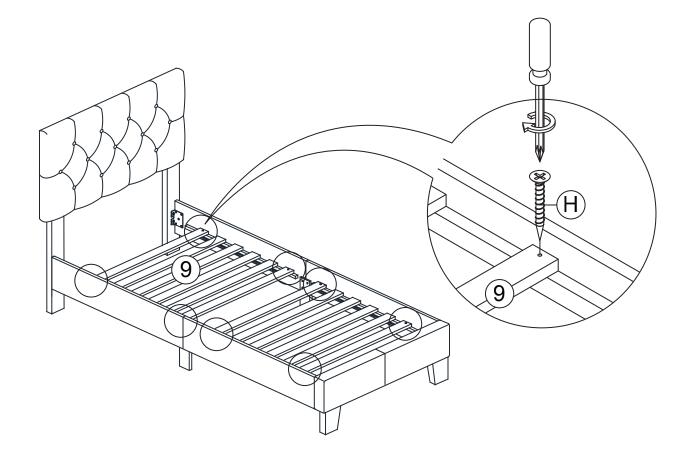

### STEP 4

PAGE 6 OF 7

STEP 5

**ASSEMBLY COMPLETED**

| ASSEMBLY INSTRUCTION |                                 |         |        |  |
|----------------------|---------------------------------|---------|--------|--|
| PARTS LIST           |                                 |         |        |  |
| ITEM                 | DESCRIPTION                     | DRAWING | QTY    |  |
| 1                    | HEADBOARD                       |         | 1 PC   |  |
| 2                    | HEADBOARD LEG<br>WITH LABEL "L" |         | 1 PC   |  |
| 3                    | HEADBOARD LEG<br>WITH LABEL "R" |         | 1 PC   |  |
| 4                    | FOOTBOARD                       |         | 1 PC   |  |
| 5                    | FOOTBOARD LEG                   |         | 2 PCS  |  |
| 6                    | SIDE RAIL (L)                   |         | 2 PCS  |  |
| 7                    | SIDE RAIL (R)                   |         | 2 PCS  |  |
| 8                    | SIDE RAIL LEG                   | 0000    | 2 PCS  |  |
| 9                    | SLAT                            |         | 2 ROLL |  |
|                      |                                 |         |        |  |