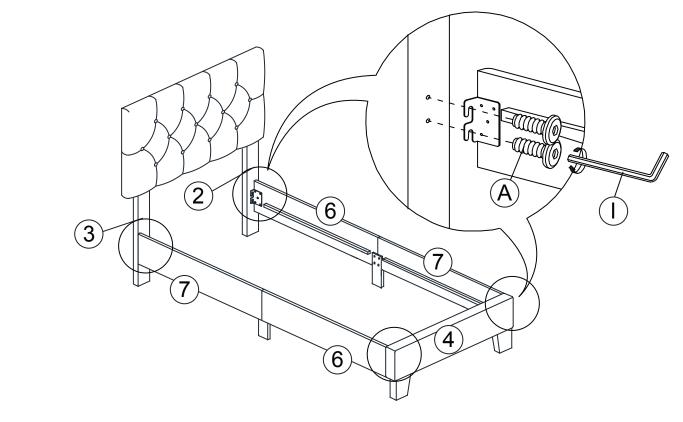

| ASSEMBLY INSTRUCTION |                                 |         |        |  |
|----------------------|---------------------------------|---------|--------|--|
| PARTS LIST           |                                 |         |        |  |
| ITEM                 | DESCRIPTION                     | DRAWING | QTY    |  |
| 1                    | HEADBOARD                       |         | 1 PC   |  |
| 2                    | HEADBOARD LEG<br>WITH LABEL "L" |         | 1 PC   |  |
| 3                    | HEADBOARD LEG<br>WITH LABEL "R" |         | 1 PC   |  |
| 4                    | FOOTBOARD                       |         | 1 PC   |  |
| 5                    | FOOTBOARD LEG                   |         | 2 PCS  |  |
| 6                    | SIDE RAIL (L)                   |         | 2 PCS  |  |
| 7                    | SIDE RAIL (R)                   |         | 2 PCS  |  |
| 8                    | SIDE RAIL LEG                   | 0000    | 2 PCS  |  |
| 9                    | SLAT                            |         | 2 ROLL |  |
|                      |                                 |         |        |  |

#### ASSEMBLY TOOLS REQUIRED

1. Screwdriver (not provide)

2. Hammer (not provide)

Skip the power trip this time.

| HARDWARES LIST |                           |                  |        |  |
|----------------|---------------------------|------------------|--------|--|
| ITEM           | DESCRIPTION               | DRAWING          | QTY    |  |
| А              | JCBC SCREW M8 x 20MM      |                  | 8 PCS  |  |
| В              | JCBC SCREW M6 x 25MM      | (a)              | 8 PCS  |  |
| С              | JCBC SCREW M6 x 50MM      | (a)—mmm          | 6 PCS  |  |
| D              | JCBC SCREW M6 x 100MM     | (a)—             | 2 PCS  |  |
| E              | WOOD DOWEL M8 x 30MM      |                  | 2 PCS  |  |
| F              | SPRING WASHER M6 x 12MM   |                  | 14 PCS |  |
| G              | FLAT WASHER M6 x 19MM     |                  | 14 PCS |  |
| Н              | CSK C/B SCREW (M4 x 32MM) | ( <del>†</del> ) | 8 PCS  |  |
| I              | M5 ALLEN KEY (65MM)       |                  | 1 PC   |  |
| J              | M4 ALLEN KEY (100MM)      |                  | 1 PC   |  |