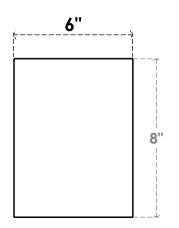

## ITEM NUMBER: RFTURO060X08000X16000X008BLK00RCPR

6"W X 8"H X 16"L TIMBERTHANE ROUGH CEDAR BLOCK FAUX WOOD OPEN RAFTER TAIL, 8"L END,

PRIMED TAN

## SIDE PROFILE