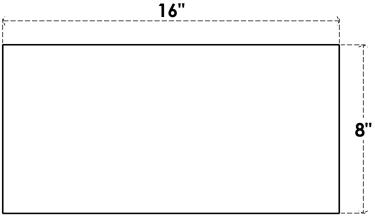

## ITEM NUMBER: RFTURO060X08000X16000X008BLK00RCPR

6"W X 8"H X 16"L TIMBERTHANE ROUGH CEDAR BLOCK FAUX WOOD OPEN RAFTER TAIL, 8"L END,

PRIMED TAN

## **FRONT PROFILE**

GENERATED DATE: 03/02/2023

**ISOMETRIC** 

**EKENA MILLWORK** 2300 WEST MAIN ST. CLARKSVILLE, TX 75426 TOLL FREE: 866-607-0453 WWW.EKENAMILLWORK.COM

- 1. INSTALLATION TO BE COMPLETED IN ACCORDANCE WITH MANUFACTURER'S SPECIFICATIONS.
  2. DRAWING MAY NOT BE TO SCALE
  3. THIS DRAWING IS INTENDED FOR DESIGN AND PLANNING PURPOSES ONLY.
  4. ALL INFORMATION CONTAINED HEREIN WAS CURRENT AT THE TIME OF DEVELOPMENT BUT MUST BE REVIEWED AND APPROVED BY THE PRODUCT MANUFACTURER TO BE CONSIDERED ACCURATE.
- 5. TIMBERTHANE ARCHITECTURAL PRODUCTS ARE MADE FROM HIGH DENSITY URETHANE AND COME FACTORY PRIMED