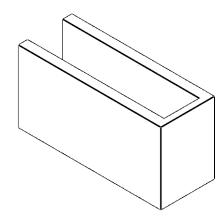

## ITEM NUMBER: RFTURO060X08000X16000X008BLK00RCPR

6"W X 8"H X 16"L TIMBERTHANE ROUGH CEDAR BLOCK FAUX WOOD OPEN RAFTER TAIL, 8"L END,

PRIMED TAN

## **FRONT PROFILE**

GENERATED DATE: 03/02/2023

**ISOMETRIC** 

**EKENA MILLWORK** 2300 WEST MAIN ST. CLARKSVILLE, TX 75426 TOLL FREE: 866-607-0453 WWW.EKENAMILLWORK.COM

- 1. INSTALLATION TO BE COMPLETED IN ACCORDANCE WITH MANUFACTURER'S SPECIFICATIONS.
  2. DRAWING MAY NOT BE TO SCALE
  3. THIS DRAWING IS INTENDED FOR DESIGN AND PLANNING PURPOSES ONLY.
  4. ALL INFORMATION CONTAINED HEREIN WAS CURRENT AT THE TIME OF DEVELOPMENT BUT MUST BE REVIEWED AND APPROVED BY THE PRODUCT MANUFACTURER TO BE CONSIDERED ACCURATE.
- 5. TIMBERTHANE ARCHITECTURAL PRODUCTS ARE MADE FROM HIGH DENSITY URETHANE AND COME FACTORY PRIMED