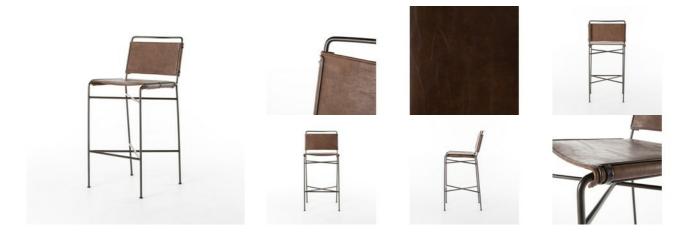

## Barstool-Distressed Brown

## **OVERVIEW**

Slim lines and mixed materials combine for ample comfort. Architecturally inspired steel tubing is graced by simply contoured distressed brown seating.

**Dimensions**: W: 20.75" D: 23.75" H: 44" **Ready for Immediate Shipment:** 2 **More Arriving Soon:** Yes, 1 to 3 weeks

## PRODUCT DETAILS

**Weight:** 28.22 lb

**Type:** Bar & Counter Stools

Colors: Distressed Brown, Waxed Black

Materials: Faux Leather, Iron

**Volume:** 15.19 cu ft **Category:** Dining Room