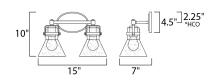

\*height from center of outlet to the top of the fixture  $% \left( x\right) =\left( x\right) +\left( x\right) +\left($ 

# **MEASUREMENTS:**

| <u>Width</u> | <u>Height</u> | Extension |
|--------------|---------------|-----------|
| 15.00"       | 10.00"        | 7.00"     |
| BP Width     | BP Height     |           |

7.00" 4.50"