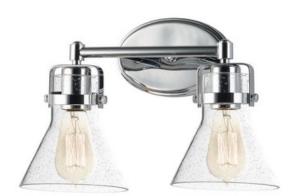

## PRODUCT DESCRIPTION:

This nautical-inspired bath vanity features Clear Seedy glass cones suspended by a yoke frame finished in Polished Chrome. The clear glass offers abundant lighting and compliments the styling of the fixture. Make it a more industrial look by adding filament E26 light bulbs.

## FINISHES OPTION:

Polished Chrome PC

# GLASS:

Seedy CD

#### MATERIAL:

Steel+Glass