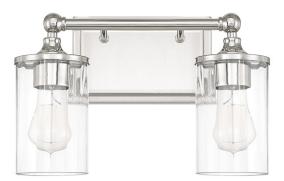

# **2 LIGHT VANITY**

Polished Nickel

Available Finishes: Polished Nickel (PN)

## **DIMENSIONS**

Dimensions: 13.75"W x 9.25"H x 6.5"E

Product Weight: 4.5 lbs. Backplate: 8"W x 5"H x 1"E

Junction: Ctr/Top: 2.5"; Ctr/Btm: 6.75"

# **GLASS DESCRIPTION**

Clear Beveled Glass

Glass Dimensions: 4"W X 6.25"H