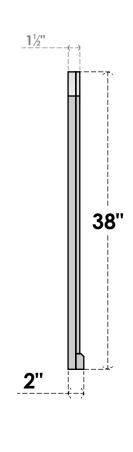

## GVPAR20X3803SF

20"W X 38"H ARCH TOP SURFACE MOUNT PVC GABLE VENT: FUNCTIONAL, W/ 2"W X 2"P **BRICKMOULD SILL FRAME** 

**FRONT** 

SIDE

**VENTING AREA: 44 SQ IN** LOUVER HEIGHT: 2 7/8"

LOUVER QTY: 12

**EKENA MILLWORK** 2300 WEST MAIN ST. CLARKSVILLE, TX 75426 TOLL FREE: 866-607-0453 WWW.EKENAMILLWORK.COM