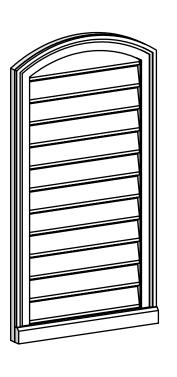

## GVPAR20X3803SF

20"W X 38"H ARCH TOP SURFACE MOUNT PVC GABLE VENT: FUNCTIONAL, W/ 2"W X 2"P **BRICKMOULD SILL FRAME** 

**FRONT** 

SIDE

**VENTING AREA: 44 SQ IN** LOUVER HEIGHT: 2 7/8"

LOUVER QTY: 12

**EKENA MILLWORK** 2300 WEST MAIN ST. CLARKSVILLE, TX 75426 TOLL FREE: 866-607-0453 WWW.EKENAMILLWORK.COM