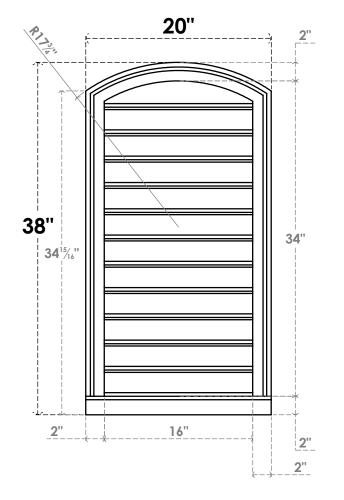

## GVPAR20X3803SF

20"W X 38"H ARCH TOP SURFACE MOUNT PVC GABLE VENT: FUNCTIONAL, W/ 2"W X 2"P **BRICKMOULD SILL FRAME** 

**FRONT** 

SIDE

**VENTING AREA: 44 SQ IN** LOUVER HEIGHT: 2 7/8"

LOUVER QTY: 12

**EKENA MILLWORK** 2300 WEST MAIN ST. CLARKSVILLE, TX 75426 TOLL FREE: 866-607-0453 WWW.EKENAMILLWORK.COM