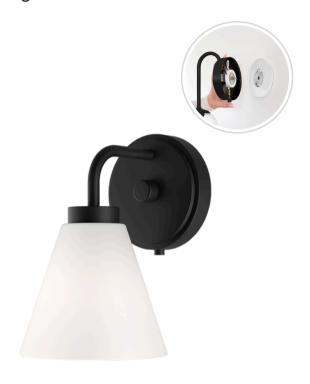

#### **Fixture Attributes**

Category: Interior Wall Sconce

Finish: Matte Black

Body: Steel

Shade Finish: Etched Opal Overall Size: 6"x7.73"x9.25" Rod/Chain Length: N/A

Max. Height from Ceiling: N/A Min. Height from Ceiling: N/A Weight of fixture: 2.20 LBS

Certifications/Qualifications: UL / cUL Smart SkyPlug Compatible: N/A

Warranty: <a href="https://www.skyplug.com/warranty">www.skyplug.com/warranty</a>

Available **Finishes** 

Matte Black

## **Mounting / Installations**

Lead Wire Length: 6" **Wire Type:** 1015 105°C **Location Rating: Damp** 

Luminaire Support: Max. 50 lbs

SkyPlug: SPU-3L SkyOutlet: SR-3L