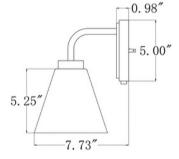

#### **Fixture Attributes**

Category: Interior Wall Sconce

Finish: Matte Black

Body: Steel

Shade Finish: Etched Opal Overall Size: 6"x7.73"x9.25" Rod/Chain Length: N/A

Max. Height from Ceiling: N/A Min. Height from Ceiling: N/A Weight of fixture: 2.20 LBS