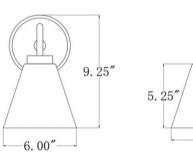

#### **Fixture Attributes**

Category: Interior Wall Sconce

Finish: Matte Black

Body: Steel

Shade Finish: Etched Opal Overall Size: 6"x7.73"x9.25" Rod/Chain Length: N/A

Max. Height from Ceiling: N/A Min. Height from Ceiling: N/A Weight of fixture: 2.20 LBS