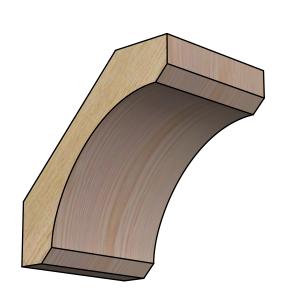

## BRC06X08X08LEC00RDF

6"W X 8"D X 8"H LEGACY ROUGH SAWN BRACE, DOUGLAS FIR







## SIDE

## **FRONT**



**EKENA MILLWORK** 2300 WEST MAIN ST. CLARKSVILLE, TX 75426 TOLL FREE: 866-607-0453 WWW.EKENAMILLWORK.COM

## **NOTES**

- 1. INSTALLATION TO BE COMPLETED IN ACCORDANCE WITH MANUFACTURER'S SPECIFICATIONS.
  2. DRAWING MAY NOT BE TO SCALE
- 3. THIS DRAWING IS INTENDED FOR DESIGN AND PLANNING PURPOSES ONLY.
- 4. ALL INFORMATION CONTAINED HEREIN WAS CURRENT AT THE TIME OF DEVELOPMENT BUT MUST BE REVIEWED AND APPROVED BY THE PRODUCT MANUFACTURER TO BE CONSIDERED ACCURATE.
- 5. PRODUCTS ARE NOT KILN DRIED. THIS ITEM IS UNIQUE AND WILL CONTAIN THE NATURAL VARIATIONS THAT THE WOOD SPECIES OFFERS. THIS MAY RESULT IN VARIATIONS UP TO 1/4"

Revision Date: 06/18/2021