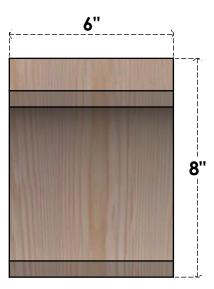

## BRC06X08X08LEC00RDF

6"W X 8"D X 8"H LEGACY ROUGH SAWN BRACE, DOUGLAS FIR

## **FRONT**

**EKENA MILLWORK** 2300 WEST MAIN ST. CLARKSVILLE, TX 75426 TOLL FREE: 866-607-0453 WWW.EKENAMILLWORK.COM