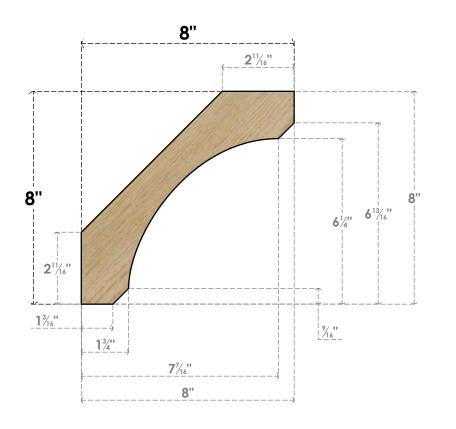

## BRC06X08X08LEC00RDF

6"W X 8"D X 8"H LEGACY ROUGH SAWN BRACE, DOUGLAS FIR

## SIDE