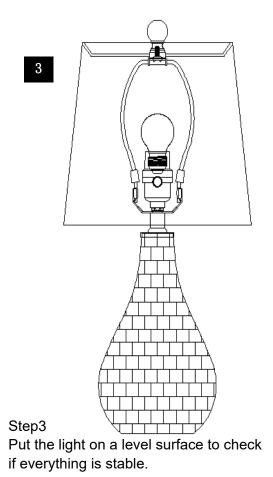

a polarized outlet only one way. if the plug does not fit fully in the outlet, reverse the plug, if it still does not fit, contact a qualified electrician. Never use with an extension cord unless the plug can be fully inserted. do not attempt to defeat this safety feature.

## **PREPARATION**

Before beginning assembly of product, make sure all parts are present. Compare parts with package contents list and hardware contents list. If any part is missing or damaged, do not attempt to assemble the product. Estimated Assembly Time: 6 minutes.

# PLEASE USE ON/OFF TYPE"A" BULB MAX 40-WATT OR CFL BULB MAX 13-WATT OR LED BULB MAX 9-WATT THERE IS LED 4-WATT BULB IN THE BOX



Insert the Harp (D) into the Saddle (B). Put the shade(E) on the Harp(D), then tighten the Finial (F)into the Harp (D)





**ENJOY YOUR LAMP**