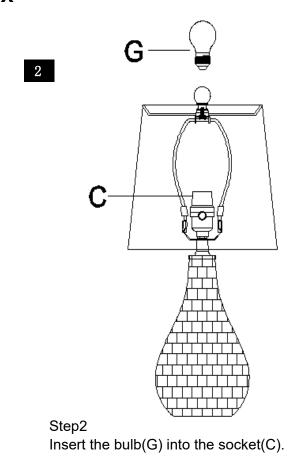

# PLEASE USE ON/OFF TYPE"A" BULB MAX 40-WATT OR CFL BULB MAX 13-WATT OR LED BULB MAX 9-WATT THERE IS LED 4-WATT BULB IN THE BOX

Insert the Harp (D) into the Saddle (B). Put the shade(E) on the Harp(D), then tighten the Finial (F)into the Harp (D)