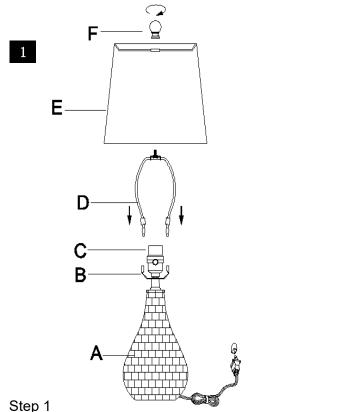

## **Part List and Hardware List**

| PIECE | DESCRIPTION | PICTURE | QUANTITY | PIECE | DESCRIPTION | PICTURE | QUANTITY |
|-------|-------------|---------|----------|-------|-------------|---------|----------|
| А     | Lamp base   |         | 1X       | E     | Shade       |         | 1X       |
| В     | Saddle      |         | 1X       | F     | Finial      |         | 1X       |
| С     | Socket      |         | 1X       | G     | Bulb        |         | 1X       |
| D     | Harp        |         | 1X       |       |             | 170     |          |

# PLEASE USE ON/OFF TYPE"A" BULB MAX 40-WATT OR CFL BULB MAX 13-WATT OR LED BULB MAX 9-WATT THERE IS LED 4-WATT BULB IN THE BOX

Insert the Harp (D) into the Saddle (B). Put the shade(E) on the Harp(D), then tighten the Finial (F)into the Harp (D)