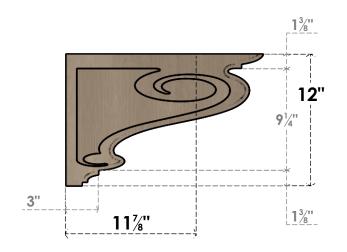

## SIDE PROFILE

#### ITEM NUMBER: CORU06X18X12SCRRCPR

6"W X 18"D X 12"H SERIES 3 CLASSIC SCROLL ROUGH CEDAR TIMBERTHANE FAUX WOOD CORBEL, PRIMED