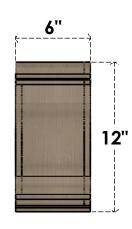

# FRONT PROFILE

#### ITEM NUMBER: CORU06X18X12SCRRCPR

6"W X 18"D X 12"H SERIES 3 CLASSIC SCROLL ROUGH CEDAR TIMBERTHANE FAUX WOOD CORBEL, PRIMED