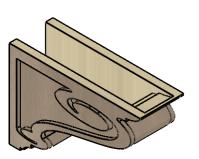

### **ISOMETRIC**

**EKENA MILLWORK** 2300 WEST MAIN ST. CLARKSVILLE, TX 75426 TOLL FREE: 866-607-0453 WWW.EKENAMILLWORK.COM

GENERATED DATE: 01/28/2023

- 1. INSTALLATION TO BE COMPLETED IN ACCORDANCE WITH MANUFACTURER'S SPECIFICATIONS.

#### ITEM NUMBER: CORU06X18X12SCRRCPR

6"W X 18"D X 12"H SERIES 3 CLASSIC SCROLL ROUGH CEDAR TIMBERTHANE FAUX WOOD CORBEL, PRIMED