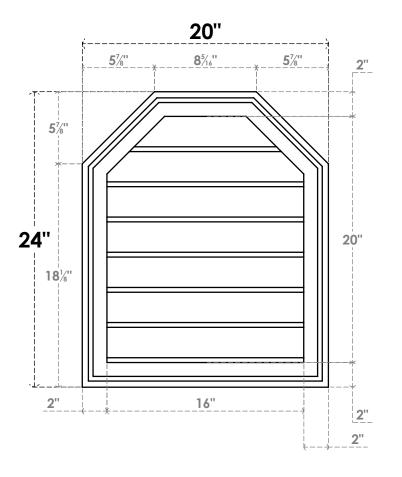

## **GVPOT20X2402SN**

20"W X 24"H OCTAGONAL TOP SURFACE MOUNT PVC GABLE VENT: NON-FUNCTIONAL, W/ 2"W X 1-1/2"P BRICKMOULD FRAME

LOUVER HEIGHT: 2 7/8"

**FRONT** 

SIDE

LOUVER QTY: 7

EKENA MILLWORK 2300 WEST MAIN ST. CLARKSVILLE, TX 75426 TOLL FREE: 866-607-0453 WWW.EKENAMILLWORK.COM