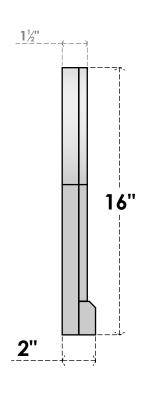

## GVPRT14X1603SF

14"W X 16"H ROUND TOP SURFACE MOUNT PVC GABLE VENT: FUNCTIONAL, W/ 2"W X 2"P **BRICKMOULD SILL FRAME** 

**VENTING AREA: 7.5 SQ IN** 

LOUVER HEIGHT: 3"

LOUVER QTY: 4

**FRONT** 

SIDE

1. INSTALLATION TO BE COMPLETED IN ACCORDANCE WITH MANUFACTURER'S SPECIFICATIONS.
2. DRAWING MAY NOT BE TO SCALE