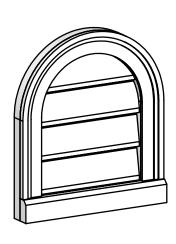

## GVPRT14X1603SF

14"W X 16"H ROUND TOP SURFACE MOUNT PVC GABLE VENT: FUNCTIONAL, W/ 2"W X 2"P **BRICKMOULD SILL FRAME** 

**VENTING AREA: 7.5 SQ IN** 

LOUVER HEIGHT: 3"

LOUVER QTY: 4

**FRONT** 

SIDE

1. INSTALLATION TO BE COMPLETED IN ACCORDANCE WITH MANUFACTURER'S SPECIFICATIONS.
2. DRAWING MAY NOT BE TO SCALE