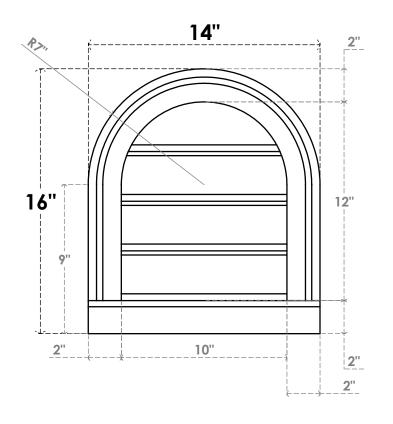

## GVPRT14X1603SF

14"W X 16"H ROUND TOP SURFACE MOUNT PVC GABLE VENT: FUNCTIONAL, W/ 2"W X 2"P **BRICKMOULD SILL FRAME** 

**VENTING AREA: 7.5 SQ IN** 

LOUVER HEIGHT: 3"

LOUVER QTY: 4

**FRONT** 

SIDE

1. INSTALLATION TO BE COMPLETED IN ACCORDANCE WITH MANUFACTURER'S SPECIFICATIONS.
2. DRAWING MAY NOT BE TO SCALE