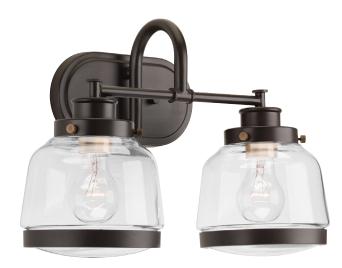

Category: Bath & Vanity Finish: Antique Bronze (painted) Construction: Steel construction Glass/Shade: Clear Glass shade Width: 16-1/4" Height: 11-1/4" Depth: 8-1/2" H/CTR: 7-1/2" (glass facing up)

> Glass Width: 6-1/2" Height: 5-1/4"

| MOUNTING                                                                                                                                                        | ELECTRICAL                   | LAMPING                                           | ADDITIONAL INFORMATION                                |
|-----------------------------------------------------------------------------------------------------------------------------------------------------------------|------------------------------|---------------------------------------------------|-------------------------------------------------------|
| Wall mounted<br>Mounting swivel strap for outlet<br>box included                                                                                                | 6" of wire supplied<br>120 V | Quantity:<br>Two 75w max. Medium Base<br>E26 base | cULus Damp location listed<br>1 year limited warranty |
| Fixture can be installed with glass<br>facing up or down<br>Back plate covers a standard 4"<br>octagonal recessed outlet box<br>8" W., 4.375" ht., 0.875" depth |                              |                                                   |                                                       |