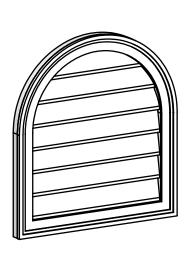

## GVPRT22X2402SN

22"W X 24"H ROUND TOP SURFACE MOUNT PVC GABLE VENT: NON-FUNCTIONAL, W/ 2"W X 1-1/2"P BRICKMOULD FRAME

**FRONT** 

SIDE

LOUVER HEIGHT: 2 7/8"

LOUVER QTY: 7

1. INSTALLATION TO BE COMPLETED IN ACCORDANCE WITH MANUFACTURER'S SPECIFICATIONS.
2. DRAWING MAY NOT BE TO SCALE