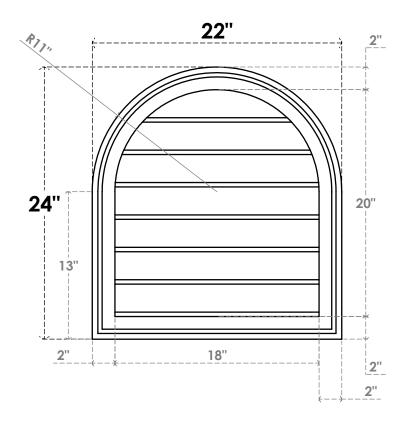

## GVPRT22X2402SN

22"W X 24"H ROUND TOP SURFACE MOUNT PVC GABLE VENT: NON-FUNCTIONAL, W/ 2"W X 1-1/2"P BRICKMOULD FRAME

**FRONT** 

SIDE

LOUVER HEIGHT: 2 7/8"

LOUVER QTY: 7

1. INSTALLATION TO BE COMPLETED IN ACCORDANCE WITH MANUFACTURER'S SPECIFICATIONS.
2. DRAWING MAY NOT BE TO SCALE