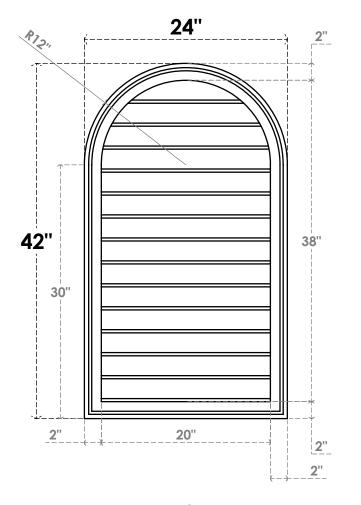

## GVPRT24X4202SN

24"W X 42"H ROUND TOP SURFACE MOUNT PVC GABLE VENT: NON-FUNCTIONAL, W/ 2"W X 1-1/2"P BRICKMOULD FRAME

LOUVER HEIGHT: 2 3/4"

LOUVER QTY: 14

**FRONT** 

SIDE

1. INSTALLATION TO BE COMPLETED IN ACCORDANCE WITH MANUFACTURER'S SPECIFICATIONS.
2. DRAWING MAY NOT BE TO SCALE