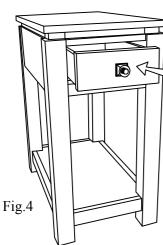

### **ASSEMBLY INSTRUCTIONS**

**Step 5**: Turn Table to Upright Position and Installed the Drawers back inside the Occasional Table as shown in Fig. 4.