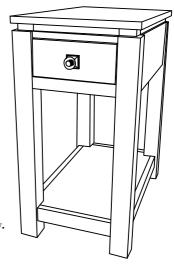

# Reminders

- 1. Use only the hardware supplied.
- 2. Once the Table is finished, level and tighten all the bolts.
- 3. Do not over tighten bolts.
- 4. This item may require periodic tightening.

#### NOTE:

- 1. Hardware pack is located underneath the Table Top (A).
- 2. Two or more people are needed for assembly. Please keep all hardware part out the reach of children.

### **ASSEMBLY INSTRUCTIONS**





**Step 5**: Turn Table to Upright Position and Installed the Drawers back inside the Occasional Table as shown in Fig. 4.

#### CARE INSTRUCTION

~ Be sure to use the same type of polish consistenly. Your furniture will appear cloudy or streaky if oil based or wax based polishes are interchanged.

~Spray your furniture surface evenly. Wipe in a circular motion with a soft clean cloth.



Assembly Completed!

2 OF 2