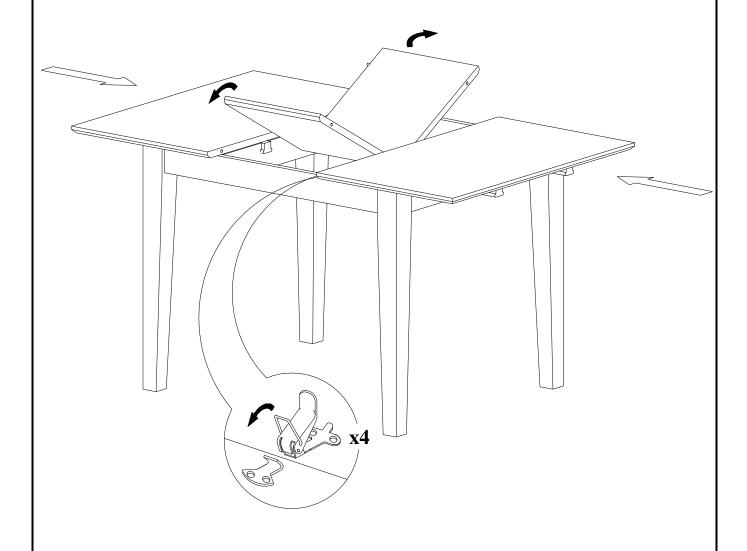

# STEP 3

Fold the center leaf top and put it underneath, or spread it as your demand, then lock the top as below image.