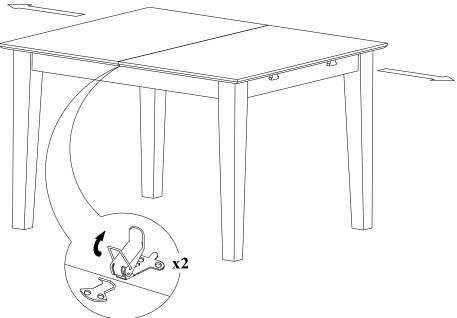

## STEP 2

Stand the table, unlock the table top underneath and pull the 2 side tops to outside direction.