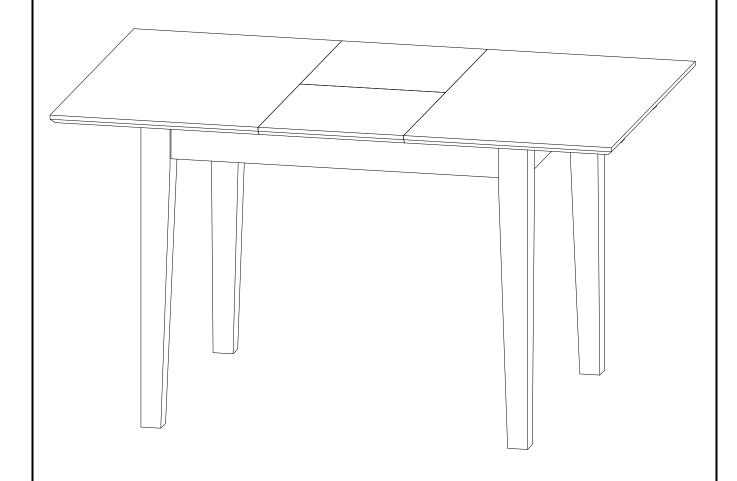

### **ASSEMBLY INSTRUCTIONS**

Description: RECTANGULAR TABLE 32X54" WITH 12" BUTTERFLY LEAF

Dimension:  $W.31"1/2 \times D.42"(53"1/2) \times H.29"$ 

Cube size : 45.2"x33.8"x5.7" NW: 59.4 LBS

GW: 66 LBS