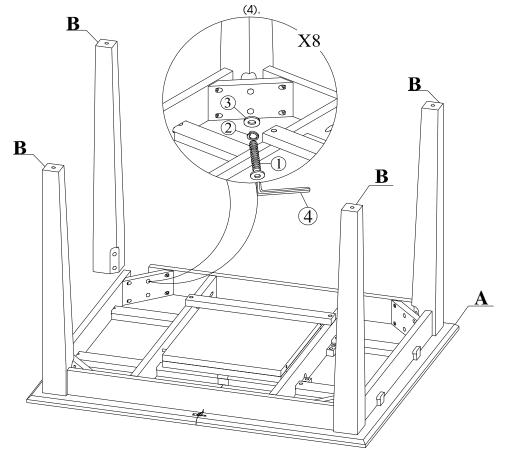

# STEP 1

Place legs (B) in position as shown below. Use bolts (1) and washers (2),(3) to attach legs, tighten with the Allen key