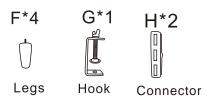

# HARDWARE and TOOL LIST

Be sure to check all packing material fitting the packing list. Be careful for small parts, which may have come loose inside the carton during shipment.