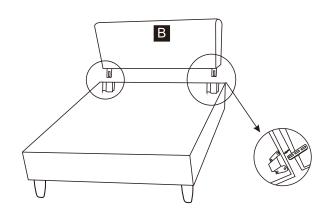

### step2

Align Connector H insert to reserved hole on the bottom of backrest

Insert backrest with the Connector H directly into the reserved holes in the seat frame, and press down until the backrest with sofa are firmly combined.