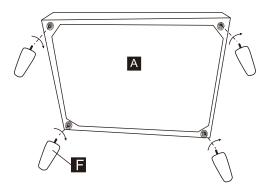

### step1

Open the compression bag, take out the armrest, pillow, cushion, let it recover shape, full recovery takes about 24 hours, and you can use your hand to beat to speed up the recovery.

Place the bottom of the sofa frame upward on a clean plane, align the screw of the wooden foot with the screw hole reserved at the bottom of the sofa and rotate clockwise to install the wooden foot firmly.