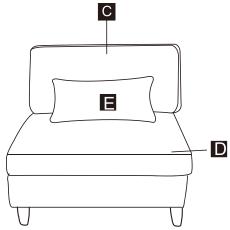

#### PARTS LIST

A\*1

B\*1

Sofa frame

Back frame

C\*1

D\*1

Back cushion

Cushion

E\*1

Pillow

Weight Limitation

**400LBS** 