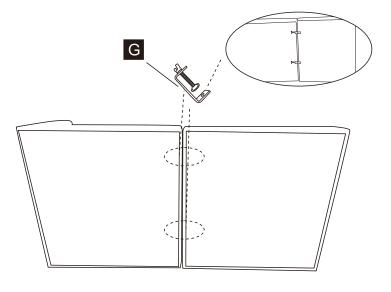

## step3

There is a metel hook in each carton of corner sofa and armless sofa, when the two sofas need to be combined together to use, let them stand on the side and close together, take out the two hook to the two sofa contact the wood stick, and screw the hook.