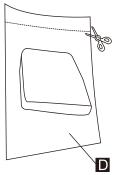

### step1

Open the compression bag, take out the armrest, pillow, cushion, let it recover shape, full recovery takes about 24 hours, and you can use your hand to beat to speed up the recovery.

Place the bottom of the sofa frame upward on a clean plane, align the screw of the wooden foot with the screw hole reserved at the bottom of the sofa and rotate clockwise to install the wooden foot firmly.