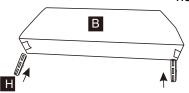

### step1

Open the compression bag, take out the armrest, pillow, cushion, let it recover shape, full recovery takes about 24 hours, and you can use your hand to beat to speed up the recovery.

Place the bottom of the sofa frame upward on a clean plane, align the screw of the wooden foot with the screw hole reserved at the bottom of the sofa and rotate clockwise to install the wooden foot firmly.