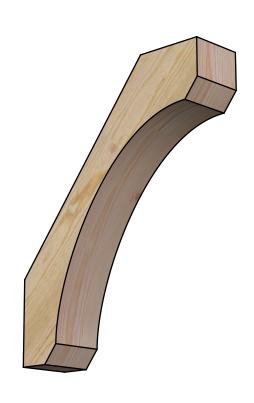

## BRC04X16X20LEC00RDF

4"W X 16"D X 20"H LEGACY ROUGH SAWN BRACE, DOUGLAS FIR

SIDE

## **FRONT**

**EKENA MILLWORK** 2300 WEST MAIN ST. CLARKSVILLE, TX 75426 TOLL FREE: 866-607-0453 WWW.EKENAMILLWORK.COM