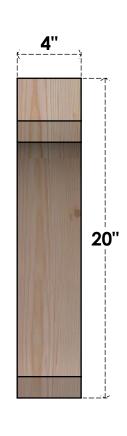

## BRC04X16X20LEC00RDF

4"W X 16"D X 20"H LEGACY ROUGH SAWN BRACE, DOUGLAS FIR

SIDE

## **FRONT**

**EKENA MILLWORK** 2300 WEST MAIN ST. CLARKSVILLE, TX 75426 TOLL FREE: 866-607-0453 WWW.EKENAMILLWORK.COM