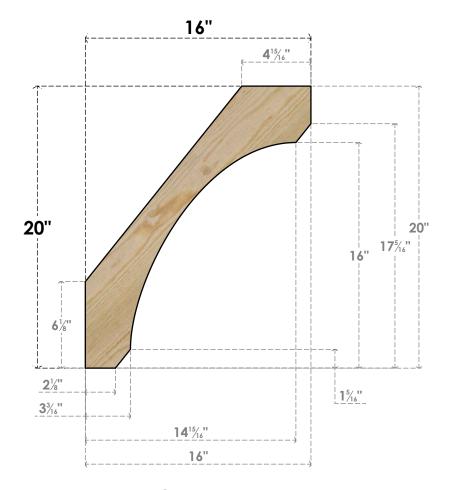

## BRC04X16X20LEC00RDF

4"W X 16"D X 20"H LEGACY ROUGH SAWN BRACE, DOUGLAS FIR

SIDE

## **FRONT**

**EKENA MILLWORK** 2300 WEST MAIN ST. CLARKSVILLE, TX 75426 TOLL FREE: 866-607-0453 WWW.EKENAMILLWORK.COM