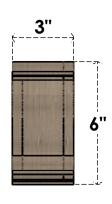

## ITEM NUMBER: CORU03X06X06SCRRCPR

3"W X 6"D X 6"H SERIES 1 CLASSIC SCROLL ROUGH CEDAR TIMBERTHANE FAUX WOOD CORBEL, PRIMED

## FRONT PROFILE