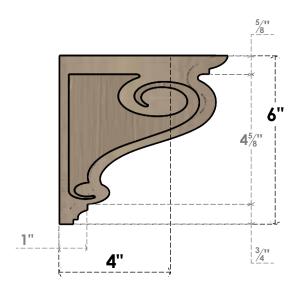

## ITEM NUMBER: CORU03X06X06SCRRCPR

3"W X 6"D X 6"H SERIES 1 CLASSIC SCROLL ROUGH CEDAR TIMBERTHANE FAUX WOOD CORBEL, PRIMED

## SIDE PROFILE