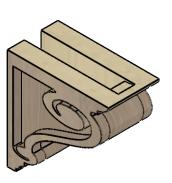

## ITEM NUMBER: CORU03X06X06SCRRCPR

3"W X 6"D X 6"H SERIES 1 CLASSIC SCROLL ROUGH CEDAR TIMBERTHANE FAUX WOOD CORBEL, PRIMED

## **ISOMETRIC**

**EKENA MILLWORK** 2300 WEST MAIN ST. CLARKSVILLE, TX 75426 TOLL FREE: 866-607-0453 WWW.EKENAMILLWORK.COM

GENERATED DATE: 01/28/2023

- 1. INSTALLATION TO BE COMPLETED IN ACCORDANCE WITH MANUFACTURER'S SPECIFICATIONS.
  2. DRAWING MAY NOT BE TO SCALE
  3. THIS DRAWING IS INTENDED FOR DESIGN AND PLANNING PURPOSES ONLY.
  4. ALL INFORMATION CONTAINED HEREIN WAS CURRENT AT THE TIME OF DEVELOPMENT BUT MUST BE REVIEWED AND APPROVED BY THE PRODUCT MANUFACTURER TO BE CONSIDERED ACCURATE.
- 5. TIMBERTHANE ARCHITECTURAL PRODUCTS ARE MADE FROM HIGH DENSITY URETHANE AND COME FACTORY PRIMED