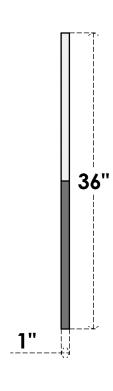

## GVPDI36X3601SF

36"W X 36"H DIAMOND SURFACE MOUNT PVC GABLE VENT: FUNCTIONAL, W/ 3-1/2"W X 1"P STANDARD FRAME

**VENTING AREA: 29 SQ IN** 

LOUVER HEIGHT: 2 7/8"

LOUVER QTY: 9

**FRONT** 

SIDE

EKENA MILLWORK 2300 WEST MAIN ST. CLARKSVILLE, TX 75426 TOLL FREE: 866-607-0453 WWW.EKENAMILLWORK.COM