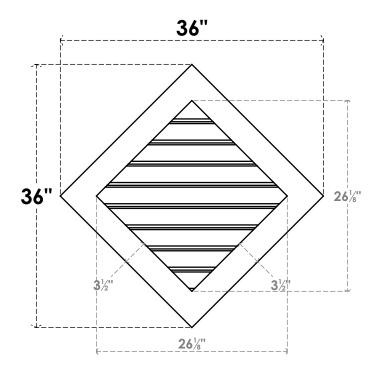

## GVPDI36X3601SF

36"W X 36"H DIAMOND SURFACE MOUNT PVC GABLE VENT: FUNCTIONAL, W/ 3-1/2"W X 1"P STANDARD FRAME

**VENTING AREA: 29 SQ IN** 

LOUVER HEIGHT: 2 7/8"

LOUVER QTY: 9

**FRONT** 

SIDE

EKENA MILLWORK 2300 WEST MAIN ST. CLARKSVILLE, TX 75426 TOLL FREE: 866-607-0453 WWW.EKENAMILLWORK.COM