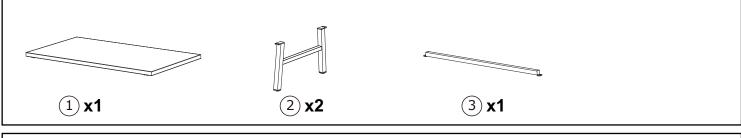

## **READ & SAVE BELOW INSTRUCTIONS BEFORE ASSEMBLY**

- 1. PLEASE SEPARATE AND IDENTIFY ALL PARTS, MAKING SURE THAT YOU HAVE ALL OF THE PARTS LISTED.
- 2. TO AVOID ANY SCRATCH DURING ASSEMBLY, PLEASE ASSEMBLE ON A SOFT MAT OR SIMILAR.
- 3. PLEASE ASSEMBLE STEP BY STEP AND FOLLOW THE INSTRUCTIONS.
- 4. WASHERS MUST BE USED.
- 5. WHILE EACH SCREW AND NUT IS PROPERLY FASTENED, DO NOT OVER FASTEN IT.
- 6. DO NOT COMPLETELY FASTEN EACH SCREW AND NUT UNTIL ALL THE SCREWS ARE PROPERLY FIXED.

1

2

3