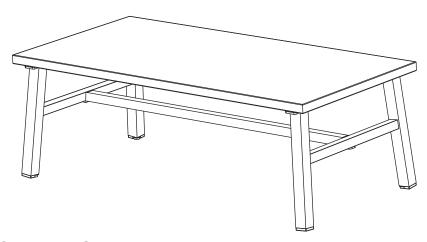

## ALU./ST. K.D. COFFEE TABLE ASSEMBLY INSTRUCTIONS







## **READ & SAVE BELOW INSTRUCTIONS BEFORE ASSEMBLY**

- 1. PLEASE SEPARATE AND IDENTIFY ALL PARTS, MAKING SURE THAT YOU HAVE ALL OF THE PARTS LISTED.
- 2. TO AVOID ANY SCRATCH DURING ASSEMBLY, PLEASE ASSEMBLE ON A SOFT MAT OR SIMILAR.
- 3. PLEASE ASSEMBLE STEP BY STEP AND FOLLOW THE INSTRUCTIONS.
- 4. WASHERS MUST BE USED.
- 5. WHILE EACH SCREW AND NUT IS PROPERLY FASTENED, DO NOT OVER FASTEN IT.
- 6. DO NOT COMPLETELY FASTEN EACH SCREW AND NUT UNTIL ALL THE SCREWS ARE PROPERLY FIXED.









1



2



3



## **CARE AND CLEANING:**

- 1. TO CLEAN, WIPE WITH DAMP CLOTH.DO NOT USE BLEACH, ACID SOLVENTS OR ABRASIVE CLEANERS OR FRAME PARTS.
- 2. DURING VARYING WEATHER CONDITIONS AND WINTER PERIOD, WE STRONGLY RECOMMEND THAT IT CAN BE STORED IN A DRY AREA WITH A SUITABLE COVER BEFORE STORAGE, PLS ENSURE IT IS CLEAN AND DRY.
- 3. IN THE EVENT OF BARE METAL SHOWING DUE TO SCRATCH, IT IS PREFERRED TO TREAT WITH A RUST REPELLING VARNISH OR SIMILAR.
- 4. PERIODICALLY CHECK AND ENSURE THAT ALL THE SCREWS ARE COMPLETELY TIGHTENED.
- 5. A MATCHING FURNITURE COVER IS STRONGLY RECOMMENDED TO EXTEND THE USAGE LIFE-SPAN.