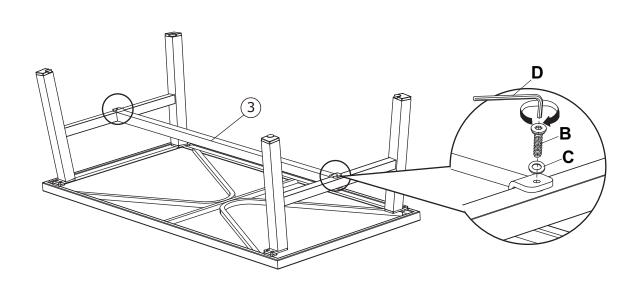

## **READ & SAVE BELOW INSTRUCTIONS BEFORE ASSEMBLY**

- 1. PLEASE SEPARATE AND IDENTIFY ALL PARTS, MAKING SURE THAT YOU HAVE ALL OF THE PARTS LISTED.
- 2. TO AVOID ANY SCRATCH DURING ASSEMBLY, PLEASE ASSEMBLE ON A SOFT MAT OR SIMILAR.
- 3. PLEASE ASSEMBLE STEP BY STEP AND FOLLOW THE INSTRUCTIONS.
- 4. WASHERS MUST BE USED.
- 5. WHILE EACH SCREW AND NUT IS PROPERLY FASTENED, DO NOT OVER FASTEN IT.
- 6. DO NOT COMPLETELY FASTEN EACH SCREW AND NUT UNTIL ALL THE SCREWS ARE PROPERLY FIXED.

1

2

3