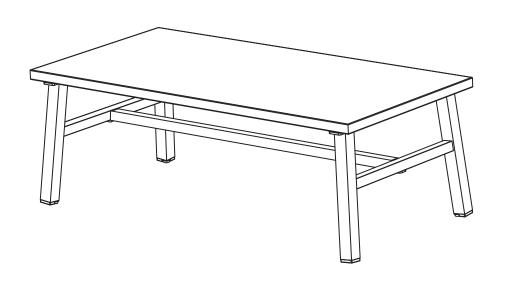

## ALU./ST. K.D. COFFEE TABLE ASSEMBLY INSTRUCTIONS







## **READ & SAVE BELOW INSTRUCTIONS BEFORE ASSEMBLY**

- 1. PLEASE SEPARATE AND IDENTIFY ALL PARTS, MAKING SURE THAT YOU HAVE ALL OF THE PARTS LISTED.
- 2. TO AVOID ANY SCRATCH DURING ASSEMBLY, PLEASE ASSEMBLE ON A SOFT MAT OR SIMILAR.
- 3. PLEASE ASSEMBLE STEP BY STEP AND FOLLOW THE INSTRUCTIONS.
- 4. WASHERS MUST BE USED.
- 5. WHILE EACH SCREW AND NUT IS PROPERLY FASTENED, DO NOT OVER FASTEN IT.
- 6. DO NOT COMPLETELY FASTEN EACH SCREW AND NUT UNTIL ALL THE SCREWS ARE PROPERLY FIXED.









1



2



3



## **CARE AND CLEANING:**

- 1. TO CLEAN, WIPE WITH DAMP CLOTH.DO NOT USE BLEACH, ACID SOLVENTS OR ABRASIVE CLEANERS OR FRAME PARTS.
- 2. DURING VARYING WEATHER CONDITIONS AND WINTER PERIOD, WE STRONGLY RECOMMEND THAT IT CAN BE STORED IN A DRY AREA WITH A SUITABLE COVER BEFORE S