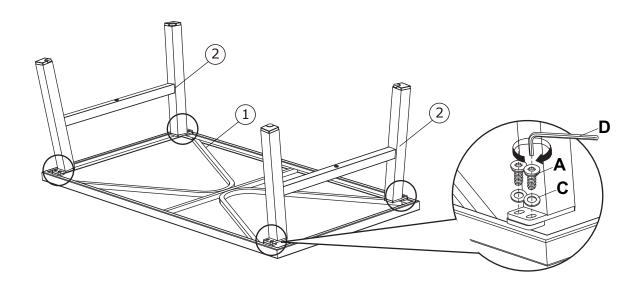

## **READ & SAVE BELOW INSTRUCTIONS BEFORE ASSEMBLY**

- 1. PLEASE SEPARATE AND IDENTIFY ALL PARTS, MAKING SURE THAT YOU HAVE ALL OF THE PARTS LISTED.
- 2. TO AVOID ANY SCRATCH DURING ASSEMBLY, PLEASE ASSEMBLE ON A SOFT MAT OR SIMILAR.
- 3. PLEASE ASSEMBLE STEP BY STEP AND FOLLOW THE INSTRUCTIONS.
- 4. WASHERS MUST BE USED.
- 5. WHILE EACH SCREW AND NUT IS PROPERLY FASTENED, DO NOT OVER FASTEN IT.
- 6. DO NOT COMPLETELY FASTEN EACH SCREW AND NUT UNTIL ALL THE SCREWS ARE PROPERLY FIXED.

1

2

3