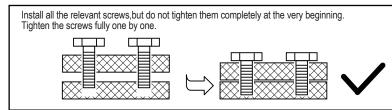

## **READ & SAVE BELOW INSTRUCTIONS BEFORE ASSEMBLY**

- 1. PLEASE SEPARATE AND IDENTIFY ALL PARTS, MAKING SURE THAT YOU HAVE ALL OF THE PARTS LISTED.
- 2. TO AVOID ANY SCRATCH DURING ASSEMBLY, PLEASE ASSEMBLE ON A SOFT MAT OR SIMILAR.
- 3. PLEASE ASSEMBLE STEP BY STEP AND FOLLOW THE INSTRUCTIONS.
- 4. WASHERS MUST BE USED.
- 5. WHILE EACH SCREW AND NUT IS PROPERLY FASTENED, DO NOT OVER FASTEN IT.
- 6. DO NOT COMPLETELY FASTEN EACH SCREW AND NUT UNTIL ALL THE SCREWS ARE PROPERLY FIXED.