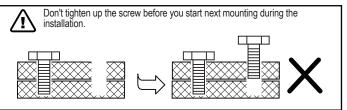

## **READ & SAVE BELOW INSTRUCTIONS BEFORE ASSEMBLY**

- 1. PLEASE SEPARATE AND IDENTIFY ALL PARTS, MAKING SURE THAT YOU HAVE ALL OF THE PARTS LISTED.
- 2. TO AVOID ANY SCRATCH DURING ASSEMBLY, PLEASE ASSEMBLE ON A SOFT MAT OR SIMILAR.
- 3. PLEASE ASSEMBLE STEP BY STEP AND FOLLOW THE INSTRUCTIONS.
- 4. WASHERS MUST BE USED.
- 5. WHILE EACH SCREW AND NUT IS PROPERLY FASTENED, DO NOT OVER FASTEN IT.
- 6. DO NOT COMPLETELY FASTEN EACH SCREW AND NUT UNTIL ALL THE SCREWS ARE PROPERLY FIXED.