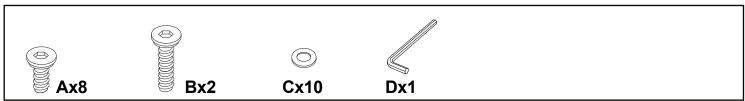

## **READ & SAVE BELOW INSTRUCTIONS BEFORE ASSEMBLY**

- 1. PLEASE SEPARATE AND IDENTIFY ALL PARTS, MAKING SURE THAT YOU HAVE ALL OF THE PARTS LISTED.
- 2. TO AVOID ANY SCRATCH DURING ASSEMBLY, PLEASE ASSEMBLE ON A SOFT MAT OR SIMILAR.
- 3. PLEASE ASSEMBLE STEP BY STEP AND FOLLOW THE INSTRUCTIONS.
- 4. WASHERS MUST BE USED.
- 5. WHILE EACH SCREW AND NUT IS PROPERLY FASTENED, DO NOT OVER FASTEN IT.
- 6. DO NOT COMPLETELY FASTEN EACH SCREW AND NUT UNTIL ALL THE SCREWS ARE PROPERLY FIXED.