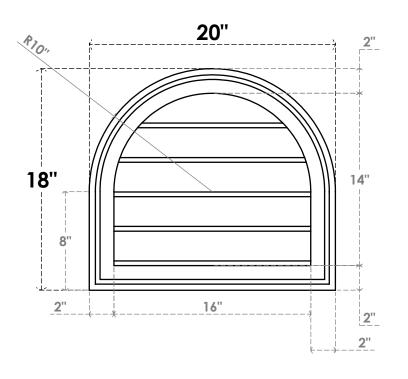

## GVPRT20X1802SN

20"W X 18"H ROUND TOP SURFACE MOUNT PVC GABLE VENT: NON-FUNCTIONAL, W/ 2"W X 1-1/2"P BRICKMOULD FRAME

**FRONT** 

SIDE

LOUVER HEIGHT: 2 3/4"

LOUVER QTY: 5

1. INSTALLATION TO BE COMPLETED IN ACCORDANCE WITH MANUFACTURER'S SPECIFICATIONS. 2. DRAWING MAY NOT BE TO SCALE