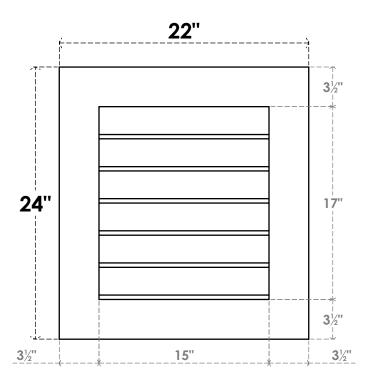

## GVPVE22X2401SN

22"W X 24"H RECTANGLE SURFACE MOUNT PVC GABLE VENT: NON-FUNCTIONAL, W/ 3-1/2"W X 1"P STANDARD FRAME

**FRONT** 

SIDE

LOUVER HEIGHT: 2 7/8"

LOUVER QTY: 6

EKENA MILLWORK 2300 WEST MAIN ST. CLARKSVILLE, TX 75426 TOLL FREE: 866-607-0453 WWW.EKENAMILLWORK.COM