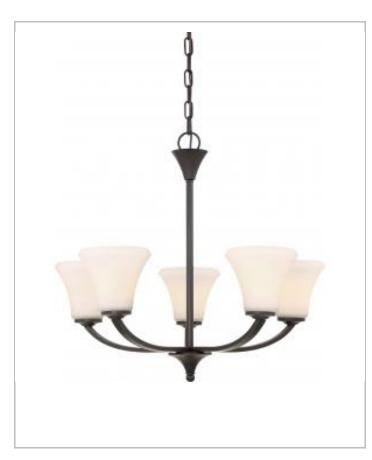

## General

| Finish                    | Mahogany Bronze |
|---------------------------|-----------------|
| Style                     | Traditional     |
| Number of Lamps           | 5               |
| Height (in.)              | 22.00           |
| Width (in.)               | 25.00           |
| Indoor or Outdoor Fixture | Indoor          |

| Specifications    |                   |  |
|-------------------|-------------------|--|
| Base              | Medium            |  |
| Bulb Type         | Incandescent      |  |
| Max Wattage       | 100               |  |
| Voltage           | 120V              |  |
| Bulb Included     | No                |  |
| Glass Description | Satin White Glass |  |
| Fixture Type      | Chandelier        |  |
| Fixture Material  | Satin White Glass |  |

## Dimensions

| Back Plate or Canopy Height (in.)   | 0.98   |
|-------------------------------------|--------|
| Back Plate or Canopy Diameter (in.) | 4.92   |
| Chain Length                        | 48 in. |