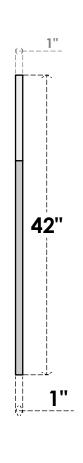

## **GVPOL24X4201SN**

24"W X 42"H HALF OCTAGON TOP LEFT SURFACE MOUNT PVC GABLE VENT: NON-FUNCTIONAL, W/ 3-1/2"W X 1"P STANDARD FRAME

**FRONT** 

SIDE

LOUVER HEIGHT: 2 3/4" LOUVER QTY: 13

EKENA MILLWORK 2300 WEST MAIN ST. CLARKSVILLE, TX 75426 TOLL FREE: 866-607-0453 WWW.EKENAMILLWORK.COM