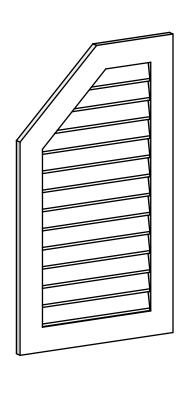

## **GVPOL24X4201SN**

24"W X 42"H HALF OCTAGON TOP LEFT SURFACE MOUNT PVC GABLE VENT: NON-FUNCTIONAL, W/ 3-1/2"W X 1"P STANDARD FRAME

**FRONT** 

SIDE

LOUVER HEIGHT: 2 3/4" LOUVER QTY: 13

EKENA MILLWORK 2300 WEST MAIN ST. CLARKSVILLE, TX 75426 TOLL FREE: 866-607-0453 WWW.EKENAMILLWORK.COM