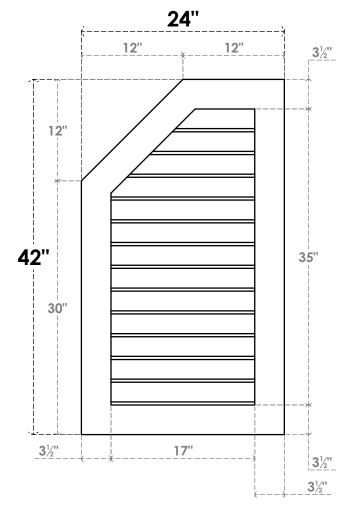

## **GVPOL24X4201SN**

24"W X 42"H HALF OCTAGON TOP LEFT SURFACE MOUNT PVC GABLE VENT: NON-FUNCTIONAL, W/ 3-1/2"W X 1"P STANDARD FRAME

**FRONT** 

SIDE

LOUVER HEIGHT: 2 3/4" LOUVER QTY: 13

EKENA MILLWORK 2300 WEST MAIN ST. CLARKSVILLE, TX 75426 TOLL FREE: 866-607-0453 WWW.EKENAMILLWORK.COM