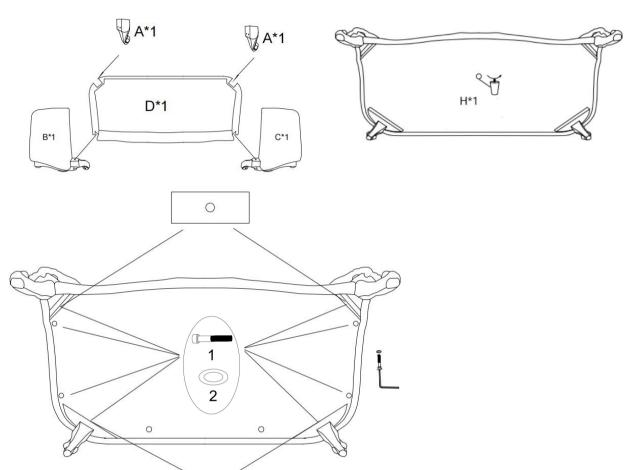

<sup>\*\*\*</sup>Some number parts listed on the instruction sheet may not be in parts bag as they may be assembled. Carefully check parts and packing materials prior to ordering replacements. \*\*\*

STEP 1
Attach the legs per the diagram

STEP 2 Please hang up the bracket on the backrest into the bracket on the arm.

0 0

STEP 3 set up the cushion and pillows

Caution: Over tightening screw or bolts may cause damage.

It is suggested that two people work together for this assembly process.