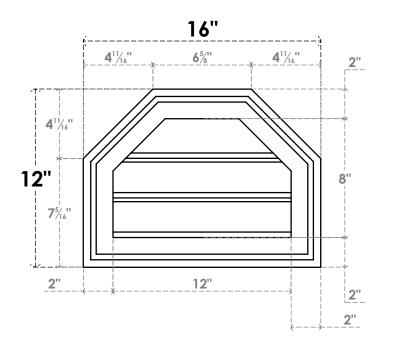

## GVPOT16X1202SF

16"W X 12"H OCTAGONAL TOP SURFACE MOUNT PVC GABLE VENT: FUNCTIONAL, W/ 2"W X 1-1/2"P BRICKMOULD FRAME

**VENTING AREA: 5.58 SQ IN** LOUVER HEIGHT: 2 5/8"

LOUVER QTY: 3

**FRONT** 

SIDE

**NOTES** 1. INSTALLATION TO BE COMPLETED IN ACCORDANCE WITH MANUFACTURER'S SPECIFICATIONS. 2. DRAWING MAY NOT BE TO SCALE