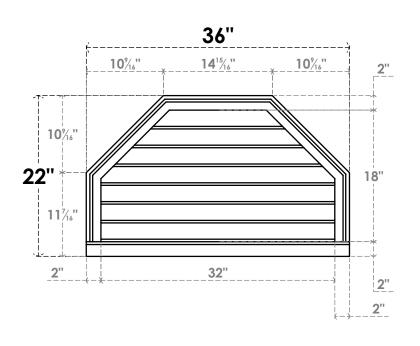

## GVPOT36X2203SN

36"W X 22"H OCTAGONAL TOP SURFACE MOUNT PVC GABLE VENT: NON-FUNCTIONAL, W/ 2"W X 2"P BRICKMOULD SILL FRAME

LOUVER HEIGHT: 2 5/8"

LOUVER QTY: 7

**FRONT** 

SIDE

EKENA MILLWORK 2300 WEST MAIN ST. CLARKSVILLE, TX 75426 TOLL FREE: 866-607-0453 WWW.EKENAMILLWORK.COM