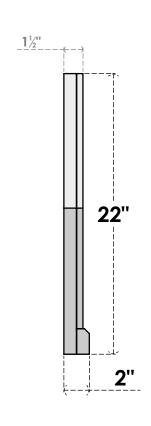

## GVPOT36X2203SN

36"W X 22"H OCTAGONAL TOP SURFACE MOUNT PVC GABLE VENT: NON-FUNCTIONAL, W/ 2"W X 2"P BRICKMOULD SILL FRAME

LOUVER HEIGHT: 2 5/8"

LOUVER QTY: 7

**FRONT** 

SIDE

EKENA MILLWORK 2300 WEST MAIN ST. CLARKSVILLE, TX 75426 TOLL FREE: 866-607-0453 WWW.EKENAMILLWORK.COM