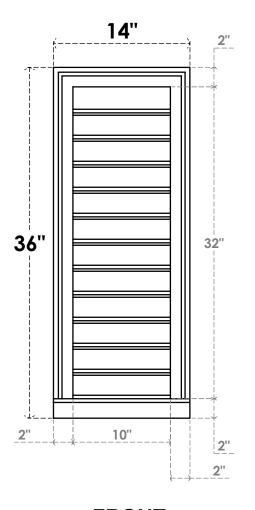

## GVPVE14X3603SF

14"W X 36"H RECTANGLE SURFACE MOUNT PVC GABLE VENT: FUNCTIONAL, W/ 2"W X 2"P **BRICKMOULD SILL FRAME** 

**VENTING AREA: 27.5 SQ IN** LOUVER HEIGHT: 2 5/8"

LOUVER QTY: 12

**FRONT** 

SIDE

EKENA MILLWORK 2300 WEST MAIN ST. CLARKSVILLE, TX 75426 TOLL FREE: 866-607-0453 WWW.EKENAMILLWORK.COM